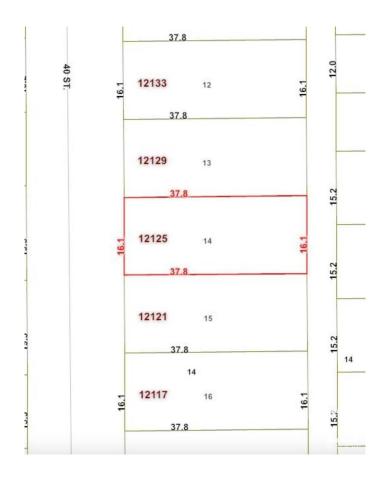

#### \$255,000

2 Bedroom, 1.00 Bathroom, 721 sqft Single Family on 0.00 Acres

Beacon Heights, Edmonton, AB

HANDYMAN SPECIAL !! Lot Size - 608SqM (52' x 124') with RS Zoning. Environmental report Done and ready to be demolished if someone is looking to build Big single unit or two Duplex or Laned homes. Discover a remarkable opportunity presented by this bungalow/lot, conveniently located in Beacon Heights. Whether you're eager to undertake a renovation project or seeking an investment opportunity, this bungalow offers the potential to realize your vision.

## **Community Information**

Address 12125 40 Street

Area Edmonton

Subdivision Beacon Heights

City Edmonton
County ALBERTA

Province AB

Postal Code T5W 2L4

**Amenities** 