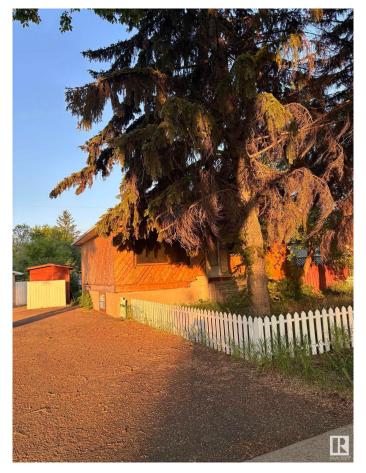

#### \$255,000

2 Bedroom, 1.00 Bathroom, 721 sqft Single Family on 0.00 Acres

Beacon Heights, Edmonton, AB

HANDYMAN SPECIAL !! Lot Size - 608SqM (52' x 124') with RS Zoning. Environmental report Done and ready to be demolished if someone is looking to build Big single unit or two Duplex or Laned homes. Discover a remarkable opportunity presented by this bungalow/lot, conveniently located in Beacon Heights. Whether you're eager to undertake a renovation project or seeking an investment opportunity, this bungalow offers the potential to realize your vision.

**Exterior** 

Exterior Wood, Stucco

Exterior Features Fenced, Landscaped

Roof Asphalt Shingles

Construction Wood, Stucco

Foundation Block