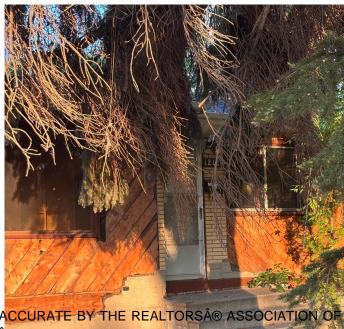

#### \$255,000

2 Bedroom, 1.00 Bathroom, 721 sqft Single Family on 0.00 Acres

Beacon Heights, Edmonton, AB

HANDYMAN SPECIAL !! Lot Size - 608SqM (52' x 124') with RS Zoning. Environmental report Done and ready to be demolished if someone is looking to build Big single unit or two Duplex or Laned homes. Discover a remarkable opportunity presented by this bungalow/lot, conveniently located in Beacon Heights. Whether you're eager to undertake a renovation project or seeking an investment opportunity, this bungalow offers the potential to realize your vision.

**Exterior** 

Exterior Wood, Stucco

Exterior Features Fenced, Landscaped

Roof Asphalt Shingles

Construction Wood, Stucco

Foundation Block