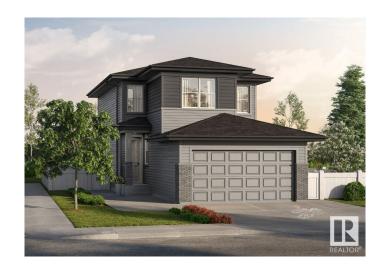

# \$614,900 - 2346 Egret Way, Edmonton

MLS® #E4438559

#### \$614,900

4 Bedroom, 2.50 Bathroom, 1,961 sqft Single Family on 0.00 Acres

Edgemont (Edmonton), Edmonton, AB

Introducing a Brand New 2-Storey Home built by Anthem, in the Highly Desirable Community of Weston at Edgemont, Located in the Heart of WEST Edmonton! This stunning home features a thoughtfully designed layout with a main floor bedroom, SIDE Entry, Upstairs, you'll find three additional spacious bedrooms, a bonus room, and a convenient upper-floor laundry room. Enjoy high-end finishes throughout, including: Quartz countertops, Stylish kitchen appliances, Walk-through pantry, Modern lighting fixtures, His & Hers sinks in the ensuite, Vinyl flooring on the main level, bathrooms, and laundry room, carpet on the upper floor, Large dining area and a bright, open-concept living room, Double attached front garage. \*This home is currently under construction. \*Photos are of a previously built model and used for reference only. \*Actual interior colors and upgrades may vary.