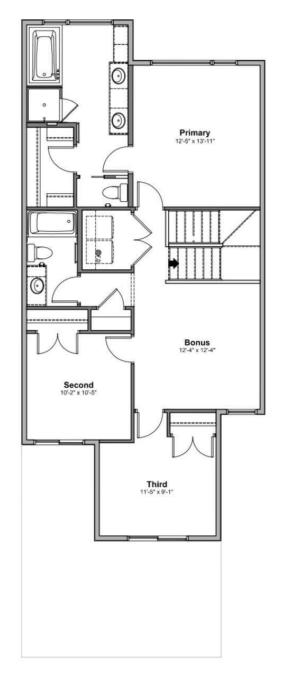

#### \$614,900

4 Bedroom, 2.50 Bathroom, 1,961 sqft Single Family on 0.00 Acres

Edgemont (Edmonton), Edmonton, AB

Introducing a Brand New 2-Storey Home built by Anthem, in the Highly Desirable Community of Weston at Edgemont, Located in the Heart of WEST Edmonton! This stunning home features a thoughtfully designed layout with a main floor bedroom, SIDE Entry, Upstairs, you'll find three additional spacious bedrooms, a bonus room, and a convenient upper-floor laundry room. Enjoy high-end finishes throughout, including: Quartz countertops, Stylish kitchen appliances, Walk-through pantry, Modern lighting fixtures, His & Hers sinks in the ensuite, Vinyl flooring on the main level, bathrooms, and laundry room, carpet on the upper floor, Large dining area and a bright, open-concept living room, Double attached front garage. \*This home is currently under construction. \*Photos are of a previously built model and used for reference only. \*Actual interior colors and upgrades may vary.