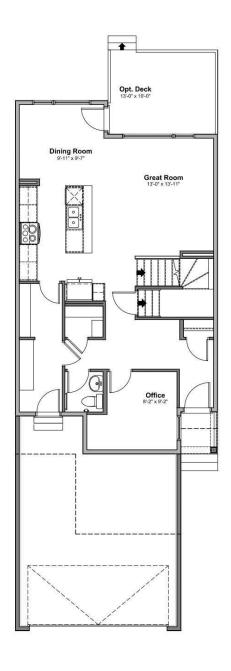

#### \$614,900

4 Bedroom, 2.50 Bathroom, 1,961 sqft Single Family on 0.00 Acres

Edgemont (Edmonton), Edmonton, AB

Introducing a Brand New 2-Storey Home built by Anthem, in the Highly Desirable Community of Weston at Edgemont, Located in the Heart of WEST Edmonton! This stunning home features a thoughtfully designed layout with a main floor bedroom, SIDE Entry, Upstairs, you'll find three additional spacious bedrooms, a bonus room, and a convenient upper-floor laundry room. Enjoy high-end finishes throughout, including: Quartz countertops, Stylish kitchen appliances, Walk-through pantry, Modern lighting fixtures, His & Hers sinks in the ensuite, Vinyl flooring on the main level, bathrooms, and laundry room, carpet on the upper floor, Large dining area and a bright, open-concept living room, Double attached front garage. \*This home is currently under construction. \*Photos are of a previously built model and used for reference only. \*Actual interior colors and upgrades may vary.