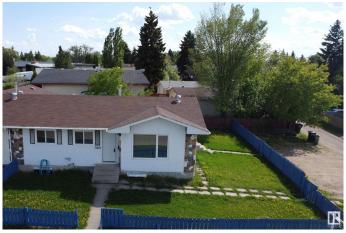

## \$439.000

5 Bedroom, 2.00 Bathroom, 949 sqft Single Family on 0.00 Acres

Richfield, Edmonton, AB

Investor Alert! Fully renovated half duplex bungalow in Lee Ridge, Mill Woodsâ€"perfect for first-time buyers or savvy investors. Rare opportunity for a visionary developer. Sitting on a 70' x 70' (5,000 sq ft) lot, this home features 5 bedrooms and 6-8 parking stalls. The main floor includes 3 bedrooms, a full bath, a bright living room, an updated kitchen with new appliances, and laundry. The fully finished basement has a separate entrance, 2 bedrooms, a second kitchen, second laundry, and living spaceâ€"ideal for a nanny or in-law suite. Recent upgrades include new flooring, paint, kitchens, and bathrooms. Walking distance to schools, parks, shopping, and transit. A must-see with high potential for future redevelopment!

## **Exterior**

Exterior Wood, Stucco

Exterior Features Airport Nearby, Corner Lot, Fenced, Flat Site, Golf Nearby, Landscaped,

Playground Nearby, Public Transportation, Schools, Shopping Nearby

Roof Asphalt Shingles