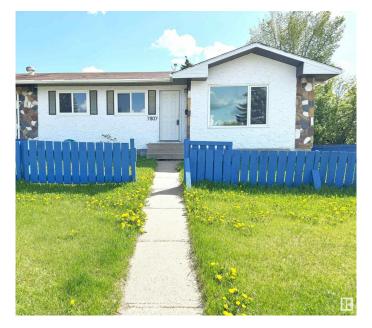

## \$439.000

5 Bedroom, 2.00 Bathroom, 949 sqft Single Family on 0.00 Acres

Richfield, Edmonton, AB

Investor Alert! Fully renovated half duplex bungalow in Lee Ridge, Mill Woodsâ€"perfect for first-time buyers or savvy investors. Rare opportunity for a visionary developer. Sitting on a 70' x 70' (5,000 sq ft) lot, this home features 5 bedrooms and 6-8 parking stalls. The main floor includes 3 bedrooms, a full bath, a bright living room, an updated kitchen with new appliances, and laundry. The fully finished basement has a separate entrance, 2 bedrooms, a second kitchen, second laundry, and living spaceâ€"ideal for a nanny or in-law suite. Recent upgrades include new flooring, paint, kitchens, and bathrooms. Walking distance to schools, parks, shopping, and transit. A must-see with high potential for future redevelopment!

# **Community Information**

Address 7807 36 Avenue

Area Edmonton
Subdivision Richfield
City Edmonton
County ALBERTA

Province AB

Postal Code T6K 0C5