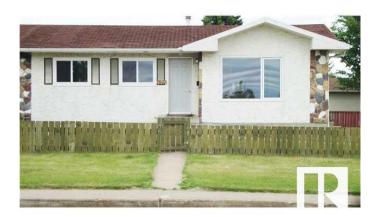

## \$439.000

5 Bedroom, 2.00 Bathroom, 949 sqft Single Family on 0.00 Acres

Richfield, Edmonton, AB

Investor Alert! Fully renovated half duplex bungalow in Lee Ridge, Mill Woodsâ€"perfect for first-time buyers or savvy investors. Rare opportunity for a visionary developer. Sitting on a 70' x 70' (5,000 sq ft) lot, this home features 5 bedrooms and 6-8 parking stalls. The main floor includes 3 bedrooms, a full bath, a bright living room, an updated kitchen with new appliances, and laundry. The fully finished basement has a separate entrance, 2 bedrooms, a second kitchen, second laundry, and living spaceâ€"ideal for a nanny or in-law suite. Recent upgrades include new flooring, paint, kitchens, and bathrooms. Walking distance to schools, parks, shopping, and transit. A must-see with high potential for future redevelopment!

# **Community Information**

Address 7807 36 Avenue

Area Edmonton
Subdivision Richfield
City Edmonton
County ALBERTA

Province AB

Postal Code T6K 0C5