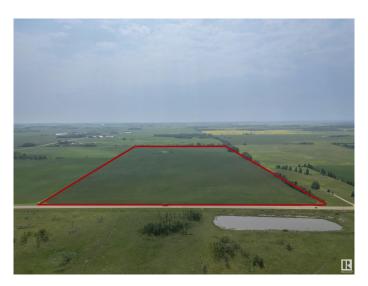

## \$3,200,000

0 Bedroom, 0.00 Bathroom, Rural on 75.21 Acres

Rolly View Meadows, Rural Leduc County, ON

Discover a golden opportunity to create a haven of luxury country residential properties on this remarkable parcel of vacant land, spanning an expansive 75.21 acres. Located on Rollyview Road, nestled between Range Roads 245 and 244, this pristine land presents an exceptional canvas for your development aspirations. Located very close to Leduc and all city services and amenities. Zoned as Country Residential, this land presents an excellent opportunity for developers to create an exclusive community of country residential residences.

MLS® # E4438464 Price \$3,200,000

Bathrooms 0.00
Acres 75.21
Type Rural

Sub-Type Vacant Lot/Land

Status Active

# **Community Information**

Address Sec Hwy 623 Rr 244
Area Rural Leduc County
Subdivision Rolly View Meadows
City Rural Leduc County

County ALBERTA

Province ON

Postal Code N1N 1N1