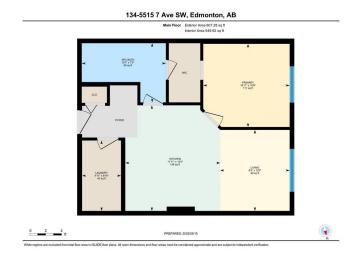

### \$164,999

1 Bedroom, 1.00 Bathroom, 607 sqft Condo / Townhouse on 0.00 Acres

Charlesworth, Edmonton, AB

THIS ONE BEDROOM AND ONE
BATHROOM APARTMENT IS LOCATED IN
THE COMMUNITY OF CHARLESWORTH.
THIS WELL MAINTAINED APARTMENT IS
LOCATED ON THE MAIN FLOOR AND
CLOSE TO THE MAIN ENTRANCE. THIS
APARTMENT COMES WITH ONE TITLED
PARKING STALL WHICH IS JUST FEW
STEPS FROM THE WINDOW. IT IS
PERFECT FOR THE FIRST TIME
HOME-BUYERS. IT IS LOCATED CLOSE TO
SEVERAL AMENITIES. MUST
SEE...PRICED TO SELL...

#### **Essential Information**

MLS® # E4438294

Price \$164,999

Bedrooms 1

Bathrooms 1.00

Full Baths 1

Square Footage 607

Acres 0.00