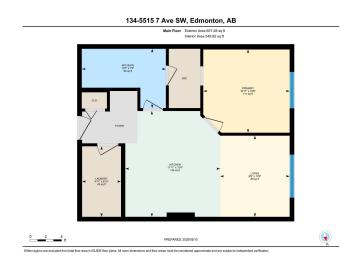

### \$164,999

1 Bedroom, 1.00 Bathroom, 607 sqft Condo / Townhouse on 0.00 Acres

Charlesworth, Edmonton, AB

THIS ONE BEDROOM AND ONE
BATHROOM APARTMENT IS LOCATED IN
THE COMMUNITY OF CHARLESWORTH.
THIS WELL MAINTAINED APARTMENT IS
LOCATED ON THE MAIN FLOOR AND
CLOSE TO THE MAIN ENTRANCE. THIS
APARTMENT COMES WITH ONE TITLED
PARKING STALL WHICH IS JUST FEW
STEPS FROM THE WINDOW. IT IS
PERFECT FOR THE FIRST TIME
HOME-BUYERS. IT IS LOCATED CLOSE TO
SEVERAL AMENITIES. MUST
SEE...PRICED TO SELL...

#### **Essential Information**

MLS® # E4438294

Price \$164,999

Bedrooms 1

Bathrooms 1.00

Full Baths 1

Square Footage 607

Acres 0.00