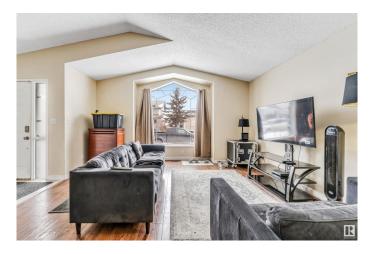

## \$411,000

3 Bedroom, 2.00 Bathroom, 1,095 sqft Single Family on 0.00 Acres

Hollick-Kenyon, Edmonton, AB

This beautifully updated 4-level split home in Hollick-Kenyon offers a spacious and inviting living area with vaulted ceilings and stylish laminate flooring. Updated Kitchen, fresh paint, brand New Tiles in Kitchen, stainless steel appliances, and a peninsula islandâ€"perfect for cooking and entertaining. Upstairs, you'll find a generously sized master bedroom, two additional bedrooms, and a 4-piece bathroom. The lower level is ideal for gatherings, showcasing a cozy family room with a corner stone fireplace, a built-in bar with a fridge, and a 3-piece bath. Enjoy the outdoors in your private, south-facing, low-maintenance yard, complete with a 16x14 deck and a double detached garage. Conveniently located near parks, schools, and all amenitiesâ€"this home is a must-see!