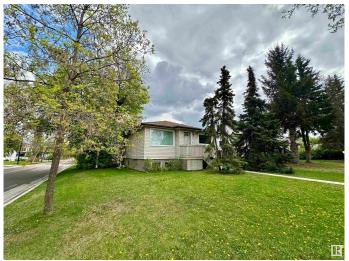

## \$375,000

1 Bedroom, 1.00 Bathroom, 862 sqft Single Family on 0.00 Acres

Grovenor, Edmonton, AB

Prime Opportunity in Sought after Grovenor! This 43' x 130' CORNER LOT sits on a stunning tree-lined street in one of Edmonton's most desirable neighborhoods. Surrounded by upscale homes and infill development, this is your chance to build a luxurious single-family home or explore multi-unit potential. With easy access to downtown, the River Valley, trails, shopping, and top-rated schools, the location is unmatched. Whether you're a builder, investor, or dream-home designer, this lot offers exceptional value in a high-demand area. Don't miss this rare chance to secure a premium lot in a high-end community with limitless potential!

Type Single Family

Sub-Type Detached Single Family

Style Bungalow

Status Active

#### **Exterior**

Exterior Wood, Vinyl

Exterior Features Back Lane, Fenced, Landscaped, Playground Nearby, Public

Transportation, Schools, Shopping Nearby

Roof Asphalt Shingles

Construction Wood, Vinyl

Foundation Concrete Perimeter