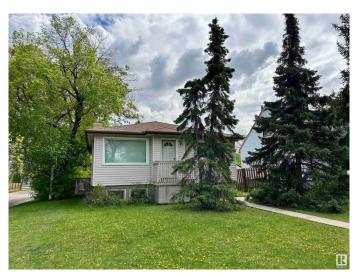

## \$375,000

1 Bedroom, 1.00 Bathroom, 862 sqft Single Family on 0.00 Acres

Grovenor, Edmonton, AB

Prime Opportunity in Sought after Grovenor! This 43' x 130' CORNER LOT sits on a stunning tree-lined street in one of Edmonton's most desirable neighborhoods. Surrounded by upscale homes and infill development, this is your chance to build a luxurious single-family home or explore multi-unit potential. With easy access to downtown, the River Valley, trails, shopping, and top-rated schools, the location is unmatched. Whether you're a builder, investor, or dream-home designer, this lot offers exceptional value in a high-demand area. Don't miss this rare chance to secure a premium lot in a high-end community with limitless potential!

Type Single Family

Sub-Type Detached Single Family

Style Bungalow

Status Active

#### **Exterior**

Exterior Wood, Vinyl

Exterior Features Back Lane, Fenced, Landscaped, Playground Nearby, Public

Transportation, Schools, Shopping Nearby

Roof Asphalt Shingles

Construction Wood, Vinyl

Foundation Concrete Perimeter