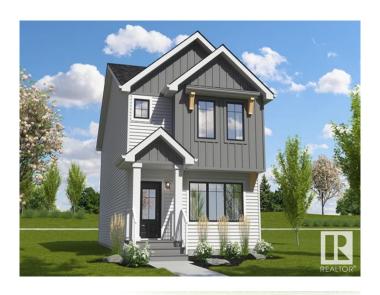

# \$479,900 - 2265 Alces Drive, Edmonton

MLS® #E4438200

#### \$479,900

3 Bedroom, 2.50 Bathroom, 1,537 sqft Single Family on 0.00 Acres

Alces, Edmonton, AB

Welcome to the Daytona Homes Flex-z Model. It is a 1,537 square foot single family home featuring 3 bedrooms, a bonus room, 2.5 bathrooms and 9' main floor ceilings. Enter the foyer with closet that leads into the great room through to the kitchen with an island and a walk-in pantry. The rear of the home includes a storage closet and a private half bath. Upstairs hosts a laundry closet, two bedrooms and a main bathroom at the rear of the home with a central bonus room. The Primary bedroom includes a walk-in closet and ensuite with window for additional lighting. This is a must see home offering you everything you could want in a single family home.