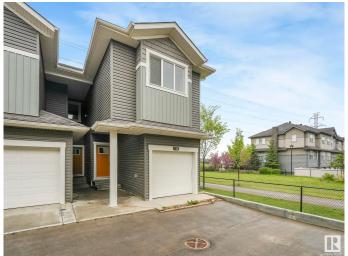

# \$349,900

3 Bedroom, 2.50 Bathroom, 1,227 sqft Condo / Townhouse on 0.00 Acres

The Orchards At Ellerslie, Edmonton, AB

Condo Townhome End Unit built 2022, 1227 sqft, 3 Bedroom 2.5 Bathroom, with deck, backing on green space and trail, quartz countertops, vinyl plank flooring, white kitchen & stainless steel appliances, living room and dining combined. All 3 bedrooms upstairs and laundry on the same level. 4pc ensuite bathroom for the primary bedroom & walk-in closet! Located near playground in the Orchards at Ellerslie in Edmonton's desirable South Side.

#### **Exterior**

Exterior Wood, Vinyl

Exterior Features Gated Community, Landscaped, Park/Reserve, Playground Nearby,

Public Transportation, Schools, Shopping Nearby

Roof Asphalt Shingles

Construction Wood, Vinyl