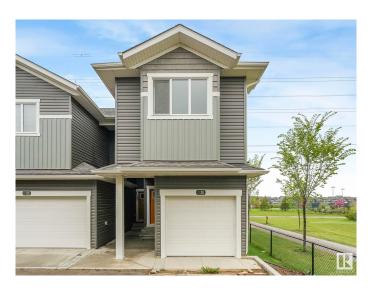

# \$349,900

3 Bedroom, 2.50 Bathroom, 1,227 sqft Condo / Townhouse on 0.00 Acres

The Orchards At Ellerslie, Edmonton, AB

Condo Townhome End Unit built 2022, 1227 sqft, 3 Bedroom 2.5 Bathroom, with deck, backing on green space and trail, quartz countertops, vinyl plank flooring, white kitchen & stainless steel appliances, living room and dining combined. All 3 bedrooms upstairs and laundry on the same level. 4pc ensuite bathroom for the primary bedroom & walk-in closet! Located near playground in the Orchards at Ellerslie in Edmonton's desirable South Side.

#### **Exterior**

Exterior Wood, Vinyl

Exterior Features Gated Community, Landscaped, Park/Reserve, Playground Nearby,

Public Transportation, Schools, Shopping Nearby

Roof Asphalt Shingles

Construction Wood, Vinyl