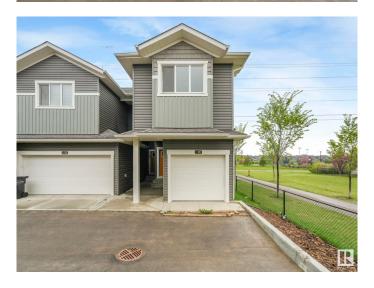

# \$349,900

3 Bedroom, 2.50 Bathroom, 1,227 sqft Condo / Townhouse on 0.00 Acres

The Orchards At Ellerslie, Edmonton, AB

Condo Townhome End Unit built 2022, 1227 sqft, 3 Bedroom 2.5 Bathroom, with deck, backing on green space and trail, quartz countertops, vinyl plank flooring, white kitchen & stainless steel appliances, living room and dining combined. All 3 bedrooms upstairs and laundry on the same level. 4pc ensuite bathroom for the primary bedroom & walk-in closet! Located near playground in the Orchards at Ellerslie in Edmonton's desirable South Side.

#### **Exterior**

Exterior Wood, Vinyl

Exterior Features Gated Community, Landscaped, Park/Reserve, Playground Nearby,

Public Transportation, Schools, Shopping Nearby

Roof Asphalt Shingles

Construction Wood, Vinyl