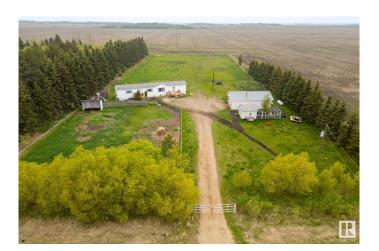

#### \$390,000

3 Bedroom, 2.00 Bathroom, 1,220 sqft Rural on 2.47 Acres

None, Rural Sturgeon County, AB

NEW LISTING! Affordable country living, this home and parcel are located just 5 minutes from Morinville. The home features an open floor plan, with 3 bedrooms and 2 bathrooms. The layout includes a walk-in pantry, walk-in closet, a laundry room, and an airy kitchen with many cabinets and a skylight. Enjoy 2 new decks off both entrances. A handy person will love the 24x36 finished shop with in-floor heat, 220V wiring, storage shelving, attic storage and floor drain and attached dog run. The land is set up with 3 horse pastures, a round pen, horse shelter and tie racks. The neighbors offer great proximity to the hay supply. If you want chickens, there is an existing coop with power. All of this on 2.47 acres, treed, and only 1/2 mile of gravel. New septic pump (2025). New decks (2024/2025).