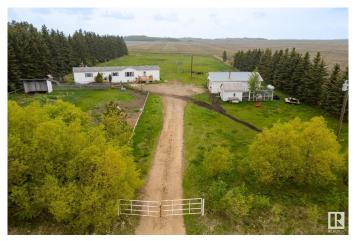

#### \$390,000

3 Bedroom, 2.00 Bathroom, 1,220 sqft Rural on 2.47 Acres

None, Rural Sturgeon County, AB

NEW LISTING! Affordable country living, this home and parcel are located just 5 minutes from Morinville. The home features an open floor plan, with 3 bedrooms and 2 bathrooms. The layout includes a walk-in pantry, walk-in closet, a laundry room, and an airy kitchen with many cabinets and a skylight. Enjoy 2 new decks off both entrances. A handy person will love the 24x36 finished shop with in-floor heat, 220V wiring, storage shelving, attic storage and floor drain and attached dog run. The land is set up with 3 horse pastures, a round pen, horse shelter and tie racks. The neighbors offer great proximity to the hay supply. If you want chickens, there is an existing coop with power. All of this on 2.47 acres, treed, and only 1/2 mile of gravel. New septic pump (2025). New decks (2024/2025).