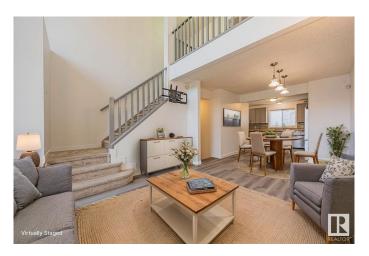

## \$439,900

4 Bedroom, 3.00 Bathroom, 1,508 sqft Condo / Townhouse on 0.00 Acres

Casselman, Edmonton, AB

This beautifully updated 1,508 sqft detached home offers bright, open-concept living with a vaulted living room and massive windows flooding the space with natural light. Enjoy new vinyl plank flooring and a renovated kitchen with newer countertops and stainless steel appliances. The main floor features a 2-pc bath and access to the double attached garage. Upstairs boasts a loft overlooking the living room, two spacious bedrooms, a full bath, and a large primary suite with a 4-pc ensuite and walk-in closet. The finished lower level includes a bedroom with ensuite and a cozy family room. Central A/C and a low-maintenance backyard deck complete this move-in ready home! Very low condo fee at only \$96.10 per month!