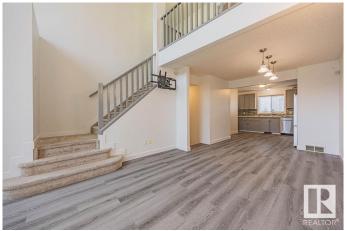

## \$439,900

4 Bedroom, 3.00 Bathroom, 1,508 sqft Condo / Townhouse on 0.00 Acres

Casselman, Edmonton, AB

This beautifully updated 1,508 sqft detached home offers bright, open-concept living with a vaulted living room and massive windows flooding the space with natural light. Enjoy new vinyl plank flooring and a renovated kitchen with newer countertops and stainless steel appliances. The main floor features a 2-pc bath and access to the double attached garage. Upstairs boasts a loft overlooking the living room, two spacious bedrooms, a full bath, and a large primary suite with a 4-pc ensuite and walk-in closet. The finished lower level includes a bedroom with ensuite and a cozy family room. Central A/C and a low-maintenance backyard deck complete this move-in ready home! Very low condo fee at only \$96.10 per month!