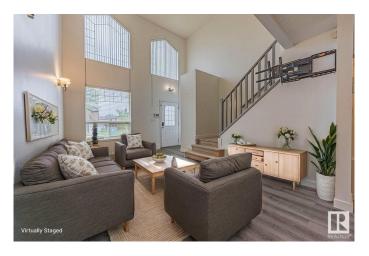

## \$439,900

4 Bedroom, 3.00 Bathroom, 1,508 sqft Condo / Townhouse on 0.00 Acres

Casselman, Edmonton, AB

This beautifully updated 1,508 sqft detached home offers bright, open-concept living with a vaulted living room and massive windows flooding the space with natural light. Enjoy new vinyl plank flooring and a renovated kitchen with newer countertops and stainless steel appliances. The main floor features a 2-pc bath and access to the double attached garage. Upstairs boasts a loft overlooking the living room, two spacious bedrooms, a full bath, and a large primary suite with a 4-pc ensuite and walk-in closet. The finished lower level includes a bedroom with ensuite and a cozy family room. Central A/C and a low-maintenance backyard deck complete this move-in ready home! Very low condo fee at only \$96.10 per month!