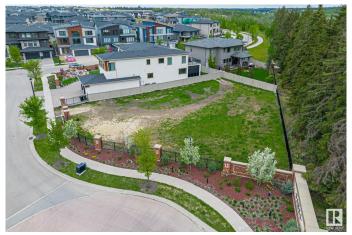

### \$799,999

0 Bedroom, 0.00 Bathroom, Condo / Townhouse on 0.00 Acres

Keswick Area, Edmonton, AB

Introducing Lot #22, one of the largest and most private estate lots at The Banks in Hendriks Point, Keswick on the River. This 13,584 sqft lot features a 72' building pocket and is situated on a quiet street, backing onto a natural reserve and within walking distance to the North Saskatchewan River. The Banks at Keswick is an exclusive community known for its high architectural standards, ensuring quality and elegance. This lot is located outside the main gates and is fully fenced, with the option to build a private gate to the property. It offers a quick commute to amenities such as golf courses, walking trails, parks, skiing, schools, restaurants, and shopping. The Edmonton International Airport is just a 20-minute drive away. Building plans specifically designed for this lot are available for purchase. Embrace the opportunity to create your dream home in this prestigious and serene location.