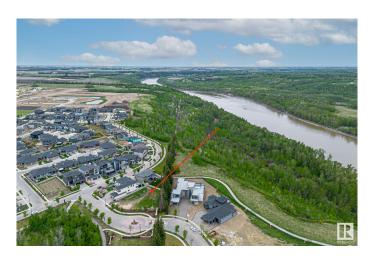

### \$799,999

0 Bedroom, 0.00 Bathroom, Condo / Townhouse on 0.00 Acres

Keswick Area, Edmonton, AB

Introducing Lot #22, one of the largest and most private estate lots at The Banks in Hendriks Point, Keswick on the River. This 13,584 sqft lot features a 72' building pocket and is situated on a quiet street, backing onto a natural reserve and within walking distance to the North Saskatchewan River. The Banks at Keswick is an exclusive community known for its high architectural standards, ensuring quality and elegance. This lot is located outside the main gates and is fully fenced, with the option to build a private gate to the property. It offers a quick commute to amenities such as golf courses, walking trails, parks, skiing, schools, restaurants, and shopping. The Edmonton International Airport is just a 20-minute drive away. Building plans specifically designed for this lot are available for purchase. Embrace the opportunity to create your dream home in this prestigious and serene location.