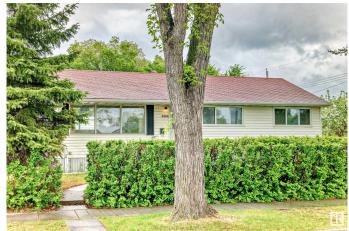

# \$425,000

3 Bedroom, 2.00 Bathroom, 1,065 sqft Single Family on 0.00 Acres

Argyll, Edmonton, AB

CORNER LOT! CORNER LOT! CORNER LOT! Well maintained mature home in a mature neighborhood of Argyle with EASY ACCESS to all parts of the city. Minutes from downtown, Yellowhead, Anthony Henday, Whitemud Drive, east, south, and north! This home has 3 bedrooms on the main floor along with a sizeable kitchen, dining area, and living room. A regular full bathroom and an ensuite full bathroom. Hardwood, laminate, and linoleum flooring throughout the home. BIG LOT. Sizeable yard. DOUBLE DETACHED GARAGE.

## **Exterior**

Exterior Wood, Vinyl
Exterior Features Corner Lot

Roof Asphalt Shingles

Construction Wood, Vinyl

Foundation Concrete Perimeter