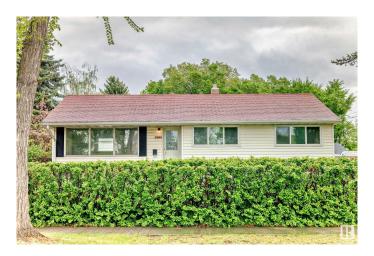

# \$425,000

3 Bedroom, 2.00 Bathroom, 1,065 sqft Single Family on 0.00 Acres

Argyll, Edmonton, AB

CORNER LOT! CORNER LOT! CORNER LOT! Well maintained mature home in a mature neighborhood of Argyle with EASY ACCESS to all parts of the city. Minutes from downtown, Yellowhead, Anthony Henday, Whitemud Drive, east, south, and north! This home has 3 bedrooms on the main floor along with a sizeable kitchen, dining area, and living room. A regular full bathroom and an ensuite full bathroom. Hardwood, laminate, and linoleum flooring throughout the home. BIG LOT. Sizeable yard. DOUBLE DETACHED GARAGE.

## **Exterior**

Exterior Wood, Vinyl
Exterior Features Corner Lot

Roof Asphalt Shingles

Construction Wood, Vinyl

Foundation Concrete Perimeter