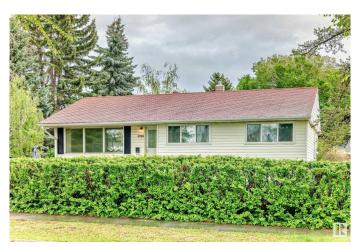

# \$425,000

3 Bedroom, 2.00 Bathroom, 1,065 sqft Single Family on 0.00 Acres

Argyll, Edmonton, AB

CORNER LOT! CORNER LOT! CORNER LOT! Well maintained mature home in a mature neighborhood of Argyle with EASY ACCESS to all parts of the city. Minutes from downtown, Yellowhead, Anthony Henday, Whitemud Drive, east, south, and north! This home has 3 bedrooms on the main floor along with a sizeable kitchen, dining area, and living room. A regular full bathroom and an ensuite full bathroom. Hardwood, laminate, and linoleum flooring throughout the home. BIG LOT. Sizeable yard. DOUBLE DETACHED GARAGE.

## **Exterior**

Exterior Wood, Vinyl
Exterior Features Corner Lot

Roof Asphalt Shingles

Construction Wood, Vinyl

Foundation Concrete Perimeter