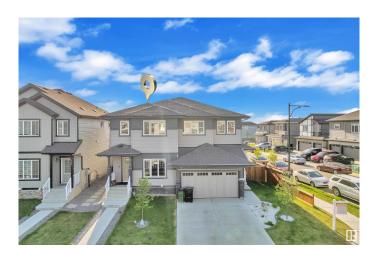

# \$529,900 - 3240 4 Street, Edmonton

MLS® #E4437487

#### \$529,900

4 Bedroom, 3.50 Bathroom, 1,579 sqft Single Family on 0.00 Acres

Maple Crest, Edmonton, AB

Discover this stunning 4-bedroom, 3.5-bathroom half duplex in Maple Crest. This beautifully maintained home offers a perfect blend of modern style and practical living, ideal for families or investors. It features a double car garage, versatile bonus room, and a 1-BEDROOM INLAW SUITE with SECOND KITCHEN, separate entrance. The bright and airy open-concept layout and modern kitchen with sleek countertops and stainless steel appliances make it a fantastic living space.Located close to major shopping centres, schools, parks, and public transit, with quick access to major roadways, this home is a great opportunity for homeowners & investors looking to expand their portfolio.

### **Community Information**

Address 3240 4 Street
Area Edmonton
Subdivision Maple Crest

City Edmonton
County ALBERTA

Province AB

Postal Code T6T 2S9