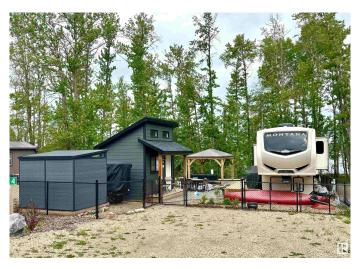

## \$259,900

0 Bedroom, 0.00 Bathroom, Rural on 0.08 Acres

Sunset Shores, Rural Parkland County, AB

Who wouldn't want WATERFRONT PROPERTY to sit back, watch the sunsets & just slow down. With less Canadians traveling across the border & opting to vacation in Canada, now is your opportunity to own a slice of paradise without the travel, to use seasonally or full time! Only 45 west of Edmonton, offering pickleball/tennis courts, heated outdoor swimming pool, rec center, gym & media rm, public dock & private boat slips! This gorgeous 3434sq.ft lot has been professionally landscaped w/ extensive limestone boulders, retaining walls, stone steps, paving stones, 2 decks & a stunning pergola to sit & enjoy those sunny days in comfort. Enjoy the junipers, various perennials & flowering crab apple trees! There is also a custom bunkhouse w/ loft that can sleep up to 4 of your family/guests complete with an electric fireplace. This titled lot is separately metered with 50 AMP service, CITY WATER & hook up for sewer/septic. The high end 2019 Montana 5th wheel can be purchase as a package deal for an additional 56K.