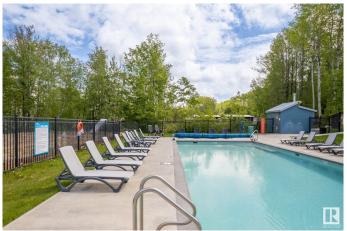

## \$259,900

0 Bedroom, 0.00 Bathroom, Rural on 0.08 Acres

Sunset Shores, Rural Parkland County, AB

Who wouldn't want WATERFRONT PROPERTY to sit back, watch the sunsets & just slow down. With less Canadians traveling across the border & opting to vacation in Canada, now is your opportunity to own a slice of paradise without the travel, to use seasonally or full time! Only 45 west of Edmonton, offering pickleball/tennis courts, heated outdoor swimming pool, rec center, gym & media rm, public dock & private boat slips! This gorgeous 3434sq.ft lot has been professionally landscaped w/ extensive limestone boulders, retaining walls, stone steps, paving stones, 2 decks & a stunning pergola to sit & enjoy those sunny days in comfort. Enjoy the junipers, various perennials & flowering crab apple trees! There is also a custom bunkhouse w/ loft that can sleep up to 4 of your family/guests complete with an electric fireplace. This titled lot is separately metered with 50 AMP service, CITY WATER & hook up for sewer/septic. The high end 2019 Montana 5th wheel can be purchase as a package deal for an additional 56K.

### **Exterior**

Exterior Features Gated Community, Golf Nearby, Lake Access Property, No Through

Road, Public Swimming Pool, Recreation Use, Treed Lot