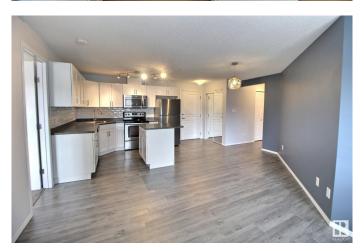

### \$212,500

2 Bedroom, 2.00 Bathroom, 880 sqft Condo / Townhouse on 0.00 Acres

Clareview Town Centre, Edmonton, AB

Welcome to this spacious condo, conveniently located by Clareview LRT station. The main living area is bright and open with modern colours, and upgraded lighting. The kitchen has plenty of cupboard and counter space, as well as stainless appliances and a centre island. The primary suite features a large closet and full ensuite. On the other side of the unit is the second bedroom, which also has a large closet and another full bathroom and in suite laundry. There is a titled underground parking stall, and a gym in the building. This home is a MUST SEE!