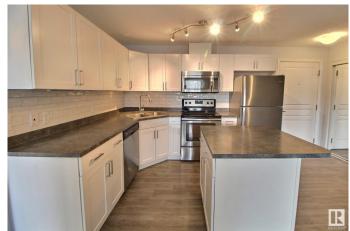

### \$212,500

2 Bedroom, 2.00 Bathroom, 880 sqft Condo / Townhouse on 0.00 Acres

Clareview Town Centre, Edmonton, AB

Welcome to this spacious condo, conveniently located by Clareview LRT station. The main living area is bright and open with modern colours, and upgraded lighting. The kitchen has plenty of cupboard and counter space, as well as stainless appliances and a centre island. The primary suite features a large closet and full ensuite. On the other side of the unit is the second bedroom, which also has a large closet and another full bathroom and in suite laundry. There is a titled underground parking stall, and a gym in the building. This home is a MUST SEE!