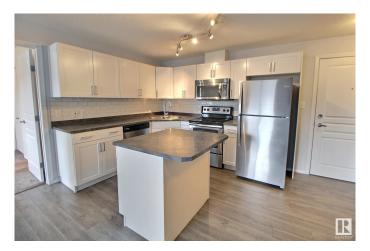

### \$212,500

2 Bedroom, 2.00 Bathroom, 880 sqft Condo / Townhouse on 0.00 Acres

Clareview Town Centre, Edmonton, AB

Welcome to this spacious condo, conveniently located by Clareview LRT station. The main living area is bright and open with modern colours, and upgraded lighting. The kitchen has plenty of cupboard and counter space, as well as stainless appliances and a centre island. The primary suite features a large closet and full ensuite. On the other side of the unit is the second bedroom, which also has a large closet and another full bathroom and in suite laundry. There is a titled underground parking stall, and a gym in the building. This home is a MUST SEE!