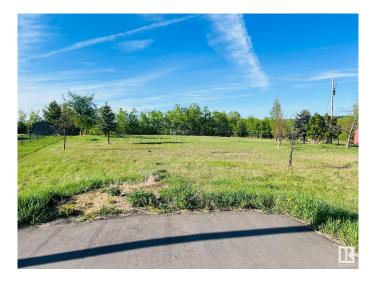

#### \$180,000

0 Bedroom, 0.00 Bathroom, Rural on 2.52 Acres

Hillsborough, Rural Sturgeon County, AB

2.52 Acres pie shaped walkout lot in the Hillsborough subdivision! Build your dream home on this lot or hire the seller to construct it for you! only 30 mins from Edmonton.

## Exterior

Exterior Features Cul-De-Sac, Golf Nearby