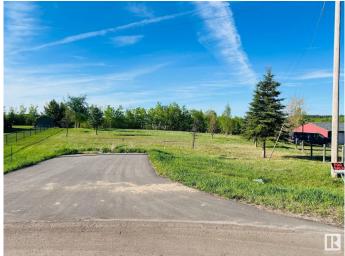

#### \$180,000

0 Bedroom, 0.00 Bathroom, Rural on 2.52 Acres

Hillsborough, Rural Sturgeon County, AB

2.52 Acres pie shaped walkout lot in the Hillsborough subdivision! Build your dream home on this lot or hire the seller to construct it for you! only 30 mins from Edmonton.

## Exterior

Exterior Features Cul-De-Sac, Golf Nearby