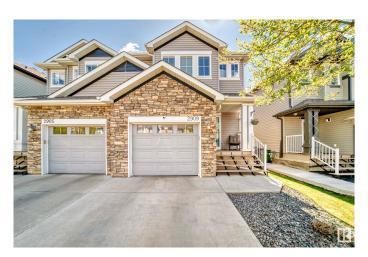

#### \$429.900

3 Bedroom, 2.50 Bathroom, 1,410 sqft Single Family on 0.00 Acres

Laurel, Edmonton, AB

Welcome to this 3 bedroom half duplex located in the heart of Laurel. This home offers a spacious main floor with the kitchen offering ample cabinet and counter top space. The living room is large in size and has an abundance of natural light. The dining area looks on to the massive back yard that's also backing onto the green space behind the home. The upper floor has 3 spacious bedrooms with the master offering a full en suite. The basement is ready for you to develop. This home also has an attached garage and a large drive way. Located close to schools parks, and shopping. Make this home yours!

#### **Amenities**

Amenities Air Conditioner, Deck, No Animal Home, No Smoking Home

Parking Single Garage Attached