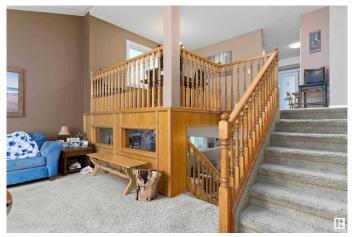

### \$475,000

4 Bedroom, 3.00 Bathroom, 1,356 sqft Single Family on 0.00 Acres

Mayliewan, Edmonton, AB

Welcome to your next home! This beautifully maintained 1,300 sq ft bi-level residence offers a perfect blend of comfort, functionality, and outdoor living. 4 generous bedrooms – ideal for families, guests, or home office setups. 3 full bathrooms â€" no more waiting in line for the shower! Open-concept living & dining area with abundant natural light. Well-equipped kitchen with ample storage and prep space. Lower level with bonus living space â€" great for entertaining or relaxing. Covered patio – perfect for year-round BBQs, gatherings, or peaceful evenings outside. Spacious backyard â€" room to play, garden, or unwind. Attached garage and driveway parking. Nestled in a quiet, family-friendly neighborhood with easy access to schools, parks, shopping, and major routes â€" this home offers both convenience and charm.

## Interior

Interior Features ensuite bathroom

Appliances Dishwasher-Built-In, Dryer, Garage Control, Garage Opener, Hood Fan,

Refrigerator, Stove-Electric, Washer

Heating Forced Air-1, Natural Gas

Stories 2