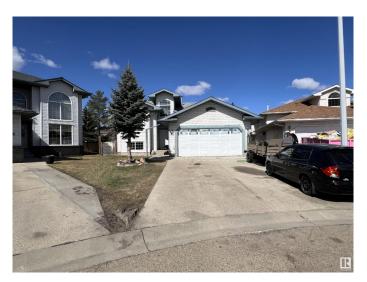

## \$499.900

6 Bedroom, 3.00 Bathroom, 1,404 sqft Single Family on 0.00 Acres

Jackson Heights, Edmonton, AB

Beautiful Bilevel! 2 kitchens, 6 beds, 3 full baths, 2600 ft2 (+/-) of total living space in Jackson Heights! Perfect for a big family; Close to schools, shopping, transit and golf. 3 beds up, 3 beds down, vaulted ceilings, French door to kitchen, with door to deck. Second kitchen in fully finished basement with separate entrance, double attached garage and 2 separate backyards! Minutes to Whitemud and the Henday. Vacant possession after July 15 Some pics have been digitally decluttered Living room floor is hardwood matching main bedrooms. Seller may paint and prep for new owner if they wish.

# **Community Information**

Address 908 Jordan Crescent

Area Edmonton

Subdivision Jackson Heights

City Edmonton
County ALBERTA

Province AB

Postal Code T6L 6X5

#### **Exterior**

Exterior Wood, Vinyl

Exterior Features Cross Fenced, Cul-De-Sac, Fenced, Flat Site, Fruit Trees/Shrubs, Golf

Nearby, No Back Lane, Public Transportation, Schools, Shopping

Nearby

Roof Asphalt Shingles