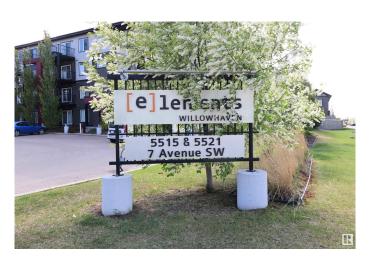

### \$164,900

1 Bedroom, 1.00 Bathroom, 555 sqft Condo / Townhouse on 0.00 Acres

Charlesworth, Edmonton, AB

Great value with this stylish 1-bedroom condo in Charlesworth. This modern unit features dark flooring, stainless steel appliances, and an open-concept layout. The spacious primary bedroom offers a walk-through closet and a dual access ensuite for added privacy and convenience. You'll also find a built-in tech nookâ€"perfect for working from home or organizing your daily essentials. Enjoy in-suite laundry, a private balcony for relaxing and a titled outdoor parking stall. The building includes elevator access, and low condo fees cover heat and water. A fantastic opportunity to own in a well-connected, sought-after community that is close to shopping, schools, and transit.

#### **Exterior**

Exterior Wood, Stone, Vinyl

Exterior Features Landscaped, Public Transportation, Shopping Nearby

Roof Asphalt Shingles

Construction Wood, Stone, Vinyl

Foundation Concrete Perimeter