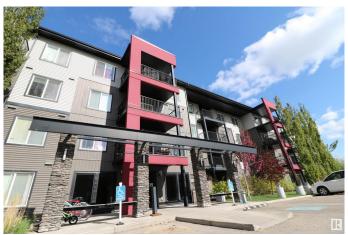

### \$164,900

1 Bedroom, 1.00 Bathroom, 555 sqft Condo / Townhouse on 0.00 Acres

Charlesworth, Edmonton, AB

Great value with this stylish 1-bedroom condo in Charlesworth. This modern unit features dark flooring, stainless steel appliances, and an open-concept layout. The spacious primary bedroom offers a walk-through closet and a dual access ensuite for added privacy and convenience. You'll also find a built-in tech nookâ€"perfect for working from home or organizing your daily essentials. Enjoy in-suite laundry, a private balcony for relaxing and a titled outdoor parking stall. The building includes elevator access, and low condo fees cover heat and water. A fantastic opportunity to own in a well-connected, sought-after community that is close to shopping, schools, and transit.

#### **Exterior**

Exterior Wood, Stone, Vinyl

Exterior Features Landscaped, Public Transportation, Shopping Nearby

Roof Asphalt Shingles

Construction Wood, Stone, Vinyl

Foundation Concrete Perimeter