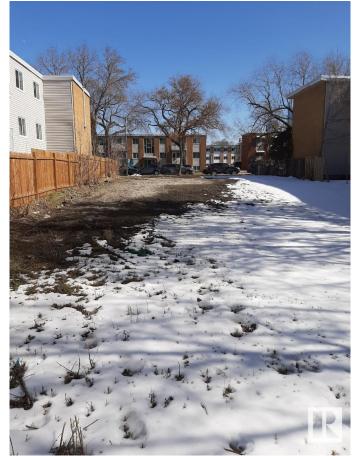

### \$479,995

0 Bedroom, 0.00 Bathroom, Single Family on 0.00 Acres

Queen Mary Park, Edmonton, AB

Strategically located in a rapidly growing neighbourhood, this lot offers exceptional accessibility and strong appeal for multifamily development - zoned for a 30-unit multifamily apartment. Positioned just minutes from transit lines and commercial corridors, the site ensures easy commutes and high visibility. The surrounding area features a blend of residential communities, schools/Grant MacEwan, shopping centers, and parks, ideal for attracting long-term tenants. Future residents will benefit from proximity to employment hubs, medical facilities, and lifestyle amenities, while developers will appreciate the area's stable market rents andrising property values. With ongoing infrastructure improvements and nearby new construction, this location is part of a thriving, upward-trending zone. Whether targeting young professionals, families, or downsizers, the neighborhood's demographics support various unit mixes. This is a rare opportunity to build in a location that balances convenience and livability.