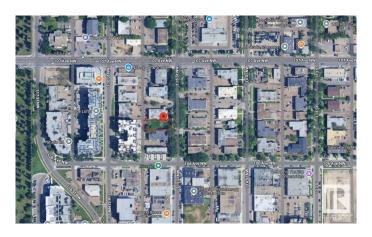

# **Community Information**

Address 1 10618 115 Street

Area Edmonton

Subdivision Queen Mary Park

City Edmonton
County ALBERTA

Province AB

Postal Code T5H 3K8

# **Exterior**

Exterior Features Back Lane, Schools, View Downtown, See Remarks