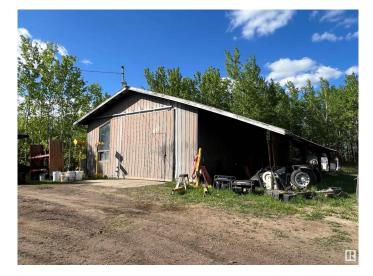

## FREEDOM, FUNCTION & FUTURE

POTENTIAL collide on this 2.59-acre parcel in prime Leduc County! Loaded with value, this property features a massive 47'x23' shopâ€"drywalled, insulated, and poweredâ€"ready for your business, storage, or hobby needs. No heat or water? No problemâ€"bring your own systems and build your vision from the ground up. The lot is partially treed for privacy and perfectly sized for those craving space without isolation. Zoned for flexibility with no building timeline, you can dream big without red tape. 10 minutes to Beaumont, 15 to Nisku, 20 to Sherwood Parkâ€"commute with ease while enjoying country freedom. Whether you're starting a business, building a home, or investing in land that WORKS, this opportunity hits hard. Add the neighboring lot (also for sale) to expand your footprint. Opportunities like this don't waitâ€"neither should you.

## Exterior

Exterior Features Airport Nearby, Golf Nearby, Private Setting, Shopping Nearby, Treed Lot