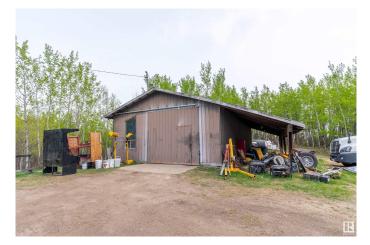

## FREEDOM, FUNCTION & FUTURE

POTENTIAL collide on this 2.59-acre parcel in prime Leduc County! Loaded with value, this property features a massive 47'x23' shopâ€"drywalled, insulated, and poweredâ€"ready for your business, storage, or hobby needs. No heat or water? No problemâ€"bring your own systems and build your vision from the ground up. The lot is partially treed for privacy and perfectly sized for those craving space without isolation. Zoned for flexibility with no building timeline, you can dream big without red tape. 10 minutes to Beaumont, 15 to Nisku, 20 to Sherwood Parkâ€"commute with ease while enjoying country freedom. Whether you're starting a business, building a home, or investing in land that WORKS, this opportunity hits hard. Add the neighboring lot (also for sale) to expand your footprint. Opportunities like this don't waitâ€"neither should you.

## Exterior

Exterior Features Airport Nearby, Golf Nearby, Private Setting, Shopping Nearby, Treed Lot