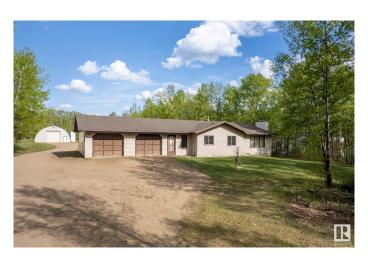

### \$650,000

4 Bedroom, 3.00 Bathroom, 1,706 sqft Rural on 2.97 Acres

Wildwood Village, Rural Strathcona County, AB

Peaceful acreage living in Wildwood Village! This well maintained 1700 sq ft bungalow sits on a beautifully treed property offering privacy and space to roam. Inside, you'II find a bright and functional kitchen, open dining area, and a spacious living room with a cozy stone fireplace. The king-sized primary suite features a 3-pc ensuite and patio doors leading to a private balcony. Two additional bedrooms, a 4-pc bath, and a laundry-equipped mudroom complete the main level. The finished basement adds a massive rec room with fireplace, full bath, fourth bedroom, and storage room. Enjoy the attached double garage plus a 32x48 Quonset with concrete floorsâ€"perfect for your recreation vehicles or next project. A true gem with pride of ownership throughout!