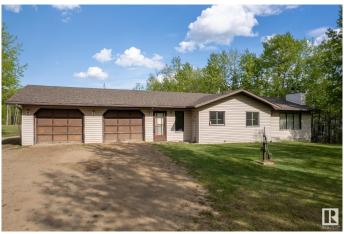

### \$650,000

4 Bedroom, 3.00 Bathroom, 1,706 sqft Rural on 2.97 Acres

Wildwood Village, Rural Strathcona County, AB

Peaceful acreage living in Wildwood Village! This well maintained 1700 sq ft bungalow sits on a beautifully treed property offering privacy and space to roam. Inside, you'II find a bright and functional kitchen, open dining area, and a spacious living room with a cozy stone fireplace. The king-sized primary suite features a 3-pc ensuite and patio doors leading to a private balcony. Two additional bedrooms, a 4-pc bath, and a laundry-equipped mudroom complete the main level. The finished basement adds a massive rec room with fireplace, full bath, fourth bedroom, and storage room. Enjoy the attached double garage plus a 32x48 Quonset with concrete floorsâ€"perfect for your recreation vehicles or next project. A true gem with pride of ownership throughout!