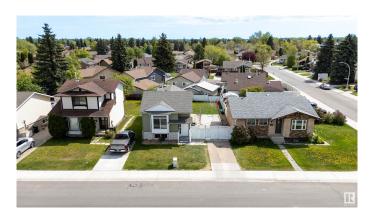

# \$339,900 - 16907 103 Street, Edmonton

MLS® #E4436806

## \$339,900

4 Bedroom, 2.00 Bathroom, 892 sqft Single Family on 0.00 Acres

Baturyn, Edmonton, AB

Welcome to this delightful bi-level home nestled in the highly sought-after community of Baturyn, a neighborhood known for its family-friendly atmosphere, convenient amenities, and close-knit community spirit. With over 1600 square feet of total living space, this property offers ample room for comfortable living, with the added benefit of 2 bedroom and with kitchen on basement 2 bedroom thanks to its separate entrance. One of the standout features of this bi-level home is the fully finished basement with its own separate entrance. This incredible addition provides an excellent opportunity to plan different use or for accommodating extended family members

# **Community Information**

Address 16907 103 Street

Area Edmonton
Subdivision Baturyn
City Edmonton
County ALBERTA

Province AB

Postal Code T5X 4L5