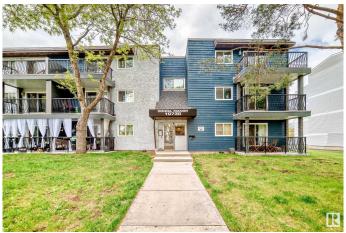

# \$97,900 - 108 10730 112 Street, Edmonton

MLS® #E4436791

#### \$97,900

1 Bedroom, 1.00 Bathroom, 693 sqft Condo / Townhouse on 0.00 Acres

Queen Mary Park, Edmonton, AB

This Beautifully RENOVATED main floor apartment features Large living room with balcony, One large Bedroom with new flooring, Beautiful kitchen with NEW countertops and new fridge, storage room & a full bathroom. Convenient location - Only minutes to Grant MacEwan University, Victoria high, public transportation, Kingsway shopping centre and all amenities.

#### **Exterior**

Exterior Wood, Stucco

Exterior Features Landscaped, Public Transportation, Schools, Shopping Nearby

Roof Asphalt Shingles
Construction Wood, Stucco

Foundation Concrete Perimeter