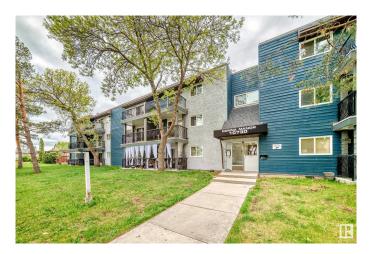

# \$97,900 - 108 10730 112 Street, Edmonton

MLS® #E4436791

#### \$97,900

1 Bedroom, 1.00 Bathroom, 693 sqft Condo / Townhouse on 0.00 Acres

Queen Mary Park, Edmonton, AB

This Beautifully RENOVATED main floor apartment features Large living room with balcony, One large Bedroom with new flooring, Beautiful kitchen with NEW countertops and new fridge, storage room & a full bathroom. Convenient location - Only minutes to Grant MacEwan University, Victoria high, public transportation, Kingsway shopping centre and all amenities.

#### **Exterior**

Exterior Wood, Stucco

Exterior Features Landscaped, Public Transportation, Schools, Shopping Nearby

Roof Asphalt Shingles
Construction Wood, Stucco

Foundation Concrete Perimeter