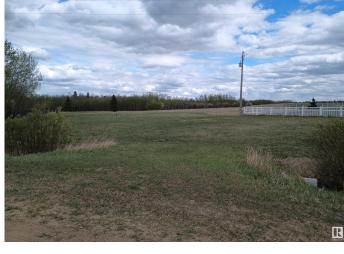

## \$119,900

0 Bedroom, 0.00 Bathroom, Rural on 3.87 Acres

Braun Village, Rural Sturgeon County, AB

PERFECT LOCATION to BUILD YOUR DREAM HOME!! 3.86 ACRES in Braun Village Subdivision. DRILLED WELL & POWER & GAS at PROPERTY LINE, paved to subdivision. Only a 35 minute drive to Edmonton & 10-12 minute drive to Bon Accord on Lily Lake road.