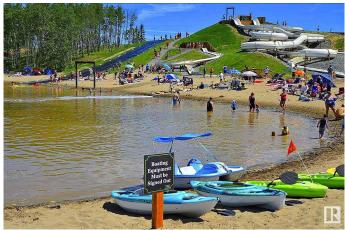

## \$158,800

0 Bedroom, 0.00 Bathroom, Rural on 0.11 Acres

Trestle Creek Golf Resort, Rural Parkland County, AB

You've just found a piece of PARADISE! Trestle Creek Golf and FAMILY FUN **RESORT! IMAGINE THIS: GOLF,** WATERSKI, WAKE BOARD, SLIP & SLIDE, SOAR DOWN THE WATERSLIDES. PICKLEBALL, TENNIS! WINTER HOCKEY GAMES, CROSS COUNTRY SKIING, TOBOGGAN HILL AND THE LIST GOES ON FOR ACTIVITIES.. ITS THE MOST FUN A FAMILY CAN HAVE! BEAUTIFUL VIEW LOT, CLOSE TO THE WATERPARK, COMMON LAUNDRY HOUSE AND SHOWERS, YUMMY CLUB HOUSE RESTAURANT, GATED COMMUNITY. MINUTES FROM THE PEMBINA RIVER AND SHOPPING. ACT NOW TO GET THE MOST USE OF YOUR SUMMER FUN TODAY! AVAILABLE FOR IMMEDIATE POSSESION, WHY WAIT ANOTHER DAY TO OWN THIS PROPERTY! \* THIS IS A BARELAND CONDOMINIUM **PROJECT\*** 

## Exterior

Exterior Features Backs Onto Lake, Backs Onto Park/Trees, Beach Access, Gated Community, Golf Nearby, Hillside, Lake View, Landscaped, Picnic Area, Playground Nearby, Recreation Use, Stream/Pond, Street Lighting