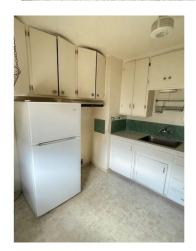

#### \$355,000

3 Bedroom, 2.00 Bathroom, 1,129 sqft Single Family on 0.00 Acres

King Edward Park, Edmonton, AB

Rent, renovate or redevelop. Large 44 ft x 113 ft lot with South facing yard. Close to shopping, LRT, downtown and more. Finished basement. Single garage. Mostly original condition. For more details please visit the REALTOR's® Website.

#### Interior

Appliances See Remarks

Heating Forced Air-1, Natural Gas

Stories 2

Has Basement Yes

Basement Full, Finished