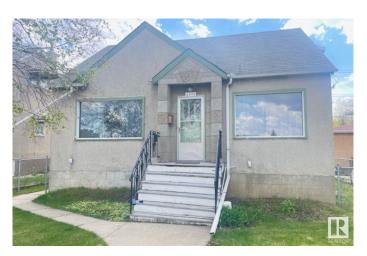

# \$355,000 - 8349 82 Avenue, Edmonton

MLS® #E4436604

#### \$355,000

3 Bedroom, 2.00 Bathroom, 1,129 sqft Single Family on 0.00 Acres

King Edward Park, Edmonton, AB

Rent, renovate or redevelop. Large 44 ft x 113 ft lot with South facing yard. Close to shopping, LRT, downtown and more. Finished basement. Single garage. Mostly original condition. For more details please visit the REALTOR's® Website.

### **Exterior**

Exterior Wood, Stucco

Exterior Features Back Lane, Public Transportation, Schools, Shopping Nearby

Roof Asphalt Shingles

Construction Wood, Stucco

Foundation Concrete Perimeter