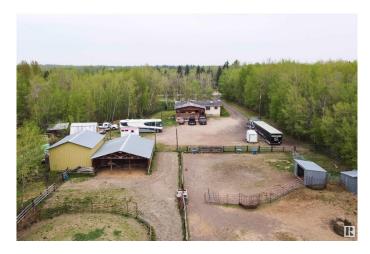

### \$699,707

3 Bedroom, 1.50 Bathroom, 1,406 sqft Rural on 10.00 Acres

Donaldson Park, Rural Strathcona County, AB

AWESOME HORSE SET UP! This bungalow is situated on 10 Acres and only 15 minutes southeast of Sherwood Park. Adjacent conservation easement. This great parcel is located in Donaldson Park and features a 3 stall barn that is 32X40 with tack room and built-in horse shelter in the back, hay shed, fenced and cross fenced and is a great set up for the Horse enthusiast or many other uses! In addition, there is a separate tack house/outdoor area- perfect for a kid's playhouse! 40 ft C-CAN for extra storage, 2 chicken coops and a big dog run. Private and treed property and open parcel in the back, perfect for an outdoor riding arena. This bungalow (modular) offers 1406 square feet. Large living room with vaulted ceilings and wood-burning fireplace. 3 bedrooms, an open and spacious eat-in kitchen and a 4 piece bathroom plus a 2 piece bathroom and main floor laundry. GREAT VALUE and a great opportunity for horse lovers or anyone looking for a larger parcel of land! Visit REALTOR® website for more information.