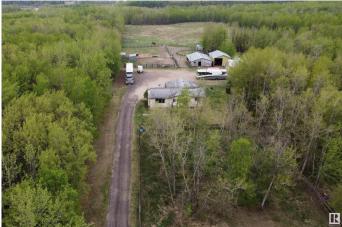

### \$699,707

3 Bedroom, 1.50 Bathroom, 1,406 sqft Rural on 10.00 Acres

Donaldson Park, Rural Strathcona County, AB

AWESOME HORSE SET UP! This bungalow is situated on 10 Acres and only 15 minutes southeast of Sherwood Park. Adjacent conservation easement. This great parcel is located in Donaldson Park and features a 3 stall barn that is 32X40 with tack room and built-in horse shelter in the back, hay shed, fenced and cross fenced and is a great set up for the Horse enthusiast or many other uses! In addition, there is a separate tack house/outdoor area- perfect for a kid's playhouse! 40 ft C-CAN for extra storage, 2 chicken coops and a big dog run. Private and treed property and open parcel in the back, perfect for an outdoor riding arena. This bungalow (modular) offers 1406 square feet. Large living room with vaulted ceilings and wood-burning fireplace. 3 bedrooms, an open and spacious eat-in kitchen and a 4 piece bathroom plus a 2 piece bathroom and main floor laundry. GREAT VALUE and a great opportunity for horse lovers or anyone looking for a larger parcel of land! Visit REALTOR® website for more information.