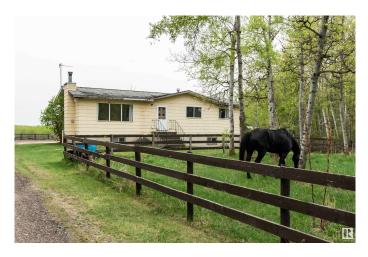

### \$699,707

3 Bedroom, 1.50 Bathroom, 1,406 sqft Rural on 10.00 Acres

Donaldson Park, Rural Strathcona County, AB

AWESOME HORSE SET UP! This bungalow is situated on 10 Acres and only 15 minutes southeast of Sherwood Park. Adjacent conservation easement. This great parcel is located in Donaldson Park and features a 3 stall barn that is 32X40 with tack room and built-in horse shelter in the back, hay shed, fenced and cross fenced and is a great set up for the Horse enthusiast or many other uses! In addition, there is a separate tack house/outdoor area- perfect for a kid's playhouse! 40 ft C-CAN for extra storage, 2 chicken coops and a big dog run. Private and treed property and open parcel in the back, perfect for an outdoor riding arena. This bungalow (modular) offers 1406 square feet. Large living room with vaulted ceilings and wood-burning fireplace. 3 bedrooms, an open and spacious eat-in kitchen and a 4 piece bathroom plus a 2 piece bathroom and main floor laundry. GREAT VALUE and a great opportunity for horse lovers or anyone looking for a larger parcel of land! Visit REALTOR® website for more information.