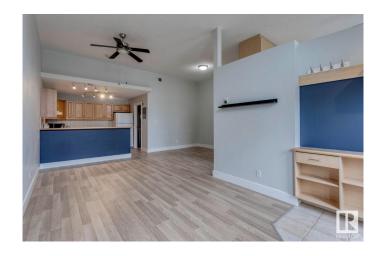

### \$184,900

1 Bedroom, 1.00 Bathroom, 636 sqft Condo / Townhouse on 0.00 Acres

Westmount, Edmonton, AB

Live in the heart of Westmountâ€"just minutes from downtown, steps to the river valley, and surrounded by the shops and restaurants of 124th Street! This stylish one-bedroom condo features soaring 11-foot ceilings, an open-concept kitchen and living space, a bright primary bedroom with custom closet organizers, and covered, titled parking. With low condo fees that include heat and water, this is the perfect opportunity for a first-time buyer or young professional to own in one of Edmonton's most vibrant neighbourhoods.

### **Essential Information**

MLS® # E4436507 Price \$184,900

Bedrooms 1

Bathrooms 1.00

Full Baths 1

Square Footage 636

Acres 0.00

Year Built 1972