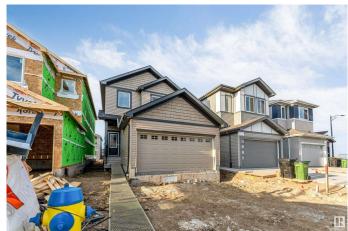

# \$564,900

3 Bedroom, 2.50 Bathroom, 1,556 sqft Single Family on 0.00 Acres

Aster, Edmonton, AB

Welcome this Impeccable single-family newbuilt home nestled into the vibrant community ASTER. This stunning two Storey home offers spacious living, dining and open concept kitchen at main floor. The upper floor offers a spacious master bedroom with 3 pc attached bath, two additional bedrooms, gorgeous bonus room, common bath and laundry room. The unfinished basement has separate entrance, two windows and 9 ft ceiling having scope for future second suite. house is close to all amenities. Must see!! your dream home awaits!!

## **Exterior**

Exterior Wood, Vinyl

Exterior Features Playground Nearby, Schools, Shopping Nearby, See Remarks

Roof Asphalt Shingles

Construction Wood, Vinyl

Foundation Concrete Perimeter