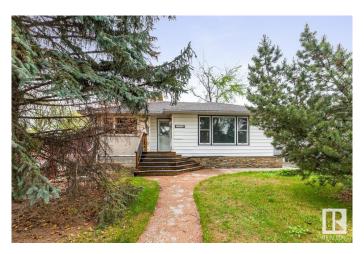

# \$399,900 - 7924 92 Avenue, Edmonton

MLS® #E4436372

## \$399.900

3 Bedroom, 1.00 Bathroom, 1,017 sqft Single Family on 0.00 Acres

Holyrood, Edmonton, AB

Fantastic development opportunity in sought-after Holyrood! This 45x132 ft (552m2) lot is ideally suited for multi-family development. Located on a beautiful tree-lined street surrounded by infill and character homes, this location offers excellent walkability to transit, top-rated schools, parks, and shopping. The existing home was affected by a neighbouring fire and is being sold as-is; all asbestos has already been professionally removed, offering a clean slate for your next project. Whether you're a builder, investor, or visionary buyer, this is a rare chance to create something special in one of Edmonton's most desirable central neighborhoods. Zoned RF1 with incredible potentialâ€"don't miss out!