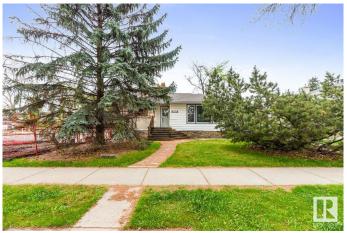

# \$399,900 - 7924 92 Avenue, Edmonton

MLS® #E4436372

## \$399.900

3 Bedroom, 1.00 Bathroom, 1,017 sqft Single Family on 0.00 Acres

Holyrood, Edmonton, AB

Fantastic development opportunity in sought-after Holyrood! This 45x132 ft (552m2) lot is ideally suited for multi-family development. Located on a beautiful tree-lined street surrounded by infill and character homes, this location offers excellent walkability to transit, top-rated schools, parks, and shopping. The existing home was affected by a neighbouring fire and is being sold as-is; all asbestos has already been professionally removed, offering a clean slate for your next project. Whether you're a builder, investor, or visionary buyer, this is a rare chance to create something special in one of Edmonton's most desirable central neighborhoods. Zoned RF1 with incredible potentialâ€"don't miss out!