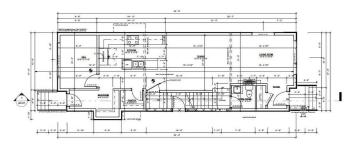

#### \$735,000

5 Bedroom, 3.50 Bathroom, 1,767 sqft Single Family on 0.00 Acres

Pleasantview (Edmonton), Edmonton, AB

Located in the Pleasantview community, this spacious 5-bedroom, 4-bathroom home offers exceptional living space for growing families. The main floor features a den, a modern kitchen with a generous island, an inviting living area, and a convenient powder room. Upstairs, you'll find three bedrooms, including a master suite with an ensuite bathroom, a shared bathroom, and a laundry area. The fully finished legal basement includes two additional bedrooms, a full bathroom, and a separate living area, perfect for guests or rental income. This home also offers a double garage and is ideally situated close to schools, parks, shopping, and public amenities. The property is under construction and estimated completion is in 90 days.