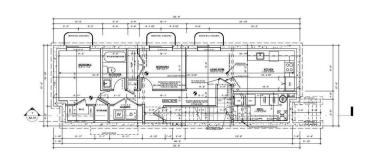

#### \$735,000

5 Bedroom, 3.50 Bathroom, 1,767 sqft Single Family on 0.00 Acres

Pleasantview (Edmonton), Edmonton, AB

Located in the Pleasantview community, this spacious 5-bedroom, 4-bathroom home offers exceptional living space for growing families. The main floor features a den, a modern kitchen with a generous island, an inviting living area, and a convenient powder room. Upstairs, you'll find three bedrooms, including a master suite with an ensuite bathroom, a shared bathroom, and a laundry area. The fully finished legal basement includes two additional bedrooms, a full bathroom, and a separate living area, perfect for guests or rental income. This home also offers a double garage and is ideally situated close to schools, parks, shopping, and public amenities. The property is under construction and estimated completion is in 90 days.