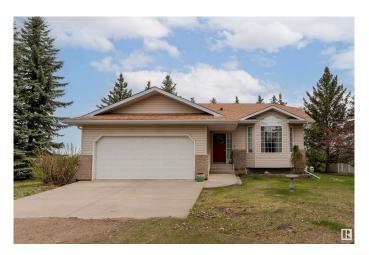

# \$700,000 - 53461 Rge Road 225, Rural Strathcona County

MLS® #E4436295

## \$700,000

3 Bedroom, 2.50 Bathroom, 1,240 sqft Rural on 3.39 Acres

None, Rural Strathcona County, AB

Welcome to this beautifully maintained 3 bedroom, 2.5 bathroom bungalow nestled on a serene 3.39-acre lot surrounded by mature trees. This inviting home features a bright and airy living room with a stylish tile-surround gas fireplace that flows seamlessly into the dining area and a well-sized kitchen â€" perfect for family living or entertaining guests. The spacious primary bedroom offers ample closet space and a private 4-piece ensuite. A convenient laundry area and 2-piece powder room complete the main floor. Downstairs, you'II find a large rec room ideal for relaxing or hosting, along with an additional bedroom, a 3-piece bath, and plenty of storage space. Recent updates include newer shingles, a newer septic tank, and new paint and carpet in the basement. Enjoy the tranquility of country living with the convenience of being just minutes from Ardrossan and Sherwood Park. This property is the perfect blend of comfort, space, and privacy.