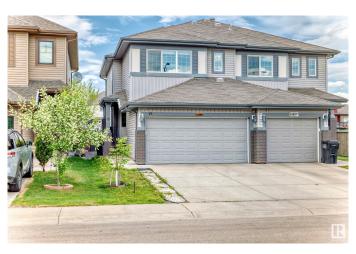

## \$467,500

3 Bedroom, 2.50 Bathroom, 1,500 sqft Single Family on 0.00 Acres

Tamarack, Edmonton, AB

Welcome to this newly painted 3 Bedroom Half-Duplex in Tamarack with a DOUBLE ATTACHED GARAGE!! No carpet house, all bedrooms and stairs have vinyl plank flooring installed in May 2025. Huge bonus room comes with glass door which makes this extra space nicer and cozy. Spacious floor plan, large living room and big sliding door leads to extra large deck for you to enjoy in summer. House comes with fully fenced backyard and nicely landscaped. Basement is partially finished with big size storage room. This property is close to Chalo-Freshco, Meadows Recreational Centre and easy access to Anthony Henday and Whitemud. Don't miss it.

# **Essential Information**

MLS® # E4436273 Price \$467,500

Bedrooms 3
Bathrooms 2.50
Full Baths 2

Half Baths 1
Square Footage 1,500

Acres 0.00 Year Built 2014

Type Single Family

Sub-Type Half Duplex
Style 2 Storey
Status Active

## **Exterior**

Exterior Wood, Brick, Vinyl

Exterior Features Corner Lot, Fenced, Landscaped, Schools, Shopping Nearby

Roof Asphalt Shingles
Construction Wood, Brick, Vinyl
Foundation Concrete Perimeter