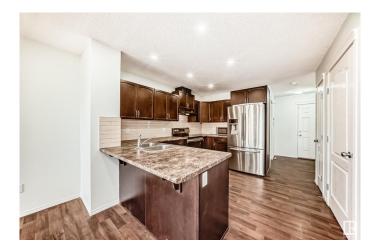

## \$467,500

3 Bedroom, 2.50 Bathroom, 1,500 sqft Single Family on 0.00 Acres

Tamarack, Edmonton, AB

Welcome to this newly painted 3 Bedroom Half-Duplex in Tamarack with a DOUBLE ATTACHED GARAGE!! No carpet house, all bedrooms and stairs have vinyl plank flooring installed in May 2025. Huge bonus room comes with glass door which makes this extra space nicer and cozy. Spacious floor plan, large living room and big sliding door leads to extra large deck for you to enjoy in summer. House comes with fully fenced backyard and nicely landscaped. Basement is partially finished with big size storage room. This property is close to Chalo-Freshco, Meadows Recreational Centre and easy access to Anthony Henday and Whitemud. Don't miss it.

## Interior

Interior Features ensuite bathroom

Appliances Dishwasher-Built-In, Dryer, Garage Control, Garage Opener, Hood Fan,

Refrigerator, Stove-Electric, Washer, Curtains and Blinds

Heating Forced Air-1, Natural Gas