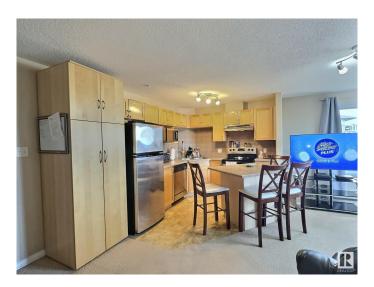

#### \$215,000

2 Bedroom, 2.00 Bathroom, 1,053 sqft Condo / Townhouse on 0.00 Acres

Ellerslie, Edmonton, AB

CORNER unit available for QUICK possession! Spacious two bedroom/two bath unit in a great family friendly building and location, PLUS TWO titled outdoor stalls. In pristine condition with tons of natural light, for a bright and airy feel with an open concept layout. Master bedroom is generous in size and features a walk in closet plus ensuite with tub. Complete with a wrap around SW balcony. Location is close to schools, public transportation, major shopping hubs, restaurants plus quick access to the Anthony Henday and Calgary Trail/Gateway. Great opportunity as an investment, easy to rent and shows 10/10. Pets allowed with board approval.