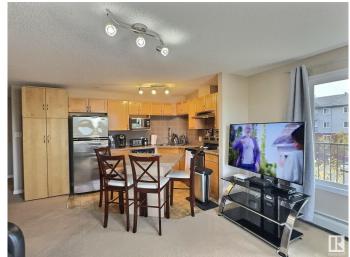

#### \$215,000

2 Bedroom, 2.00 Bathroom, 1,053 sqft Condo / Townhouse on 0.00 Acres

Ellerslie, Edmonton, AB

CORNER unit available for QUICK possession! Spacious two bedroom/two bath unit in a great family friendly building and location, PLUS TWO titled outdoor stalls. In pristine condition with tons of natural light, for a bright and airy feel with an open concept layout. Master bedroom is generous in size and features a walk in closet plus ensuite with tub. Complete with a wrap around SW balcony. Location is close to schools, public transportation, major shopping hubs, restaurants plus quick access to the Anthony Henday and Calgary Trail/Gateway. Great opportunity as an investment, easy to rent and shows 10/10. Pets allowed with board approval.