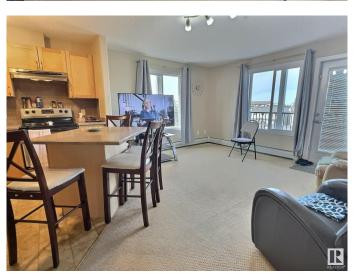

#### \$215,000

2 Bedroom, 2.00 Bathroom, 1,053 sqft Condo / Townhouse on 0.00 Acres

Ellerslie, Edmonton, AB

CORNER unit available for QUICK possession! Spacious two bedroom/two bath unit in a great family friendly building and location, PLUS TWO titled outdoor stalls. In pristine condition with tons of natural light, for a bright and airy feel with an open concept layout. Master bedroom is generous in size and features a walk in closet plus ensuite with tub. Complete with a wrap around SW balcony. Location is close to schools, public transportation, major shopping hubs, restaurants plus quick access to the Anthony Henday and Calgary Trail/Gateway. Great opportunity as an investment, easy to rent and shows 10/10. Pets allowed with board approval.