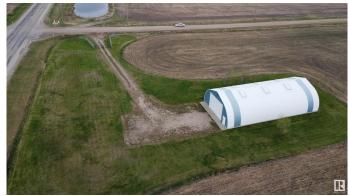

## \$499,900

0 Bedroom, 0.00 Bathroom, Rural on 4.00 Acres

None, Rural Leduc County, AB

Bordering the City of Leduc & on pavement, 4 acres, NOT IN A SUBDIVISION, 40 X 80 heated shop with full concrete floor, infrared radiant heating, metal clad in & out for low maintenance & longevity, well lit with fluorescent lighting, six skylights for natural light & a 20 x 14 ft overhead door with electric door opener. Natural gas & electricity on site. A great place to build your dream home and have room for all the toys.

Interior

Heating See Remarks, Natural Gas

**Exterior** 

Exterior Features Flat Site, Landscaped, Level Land, No Through Road, See Remarks

Lot Description 118.9 x 137.2 meters