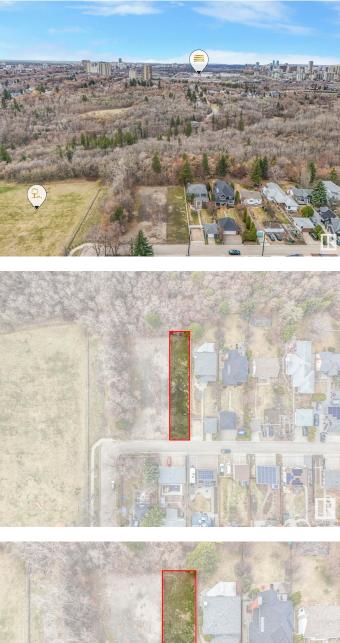

# \$565,000

0 Bedroom, 0.00 Bathroom, Single Family on 0.00 Acres

Bonnie Doon, Edmonton, AB

Rare and exclusive opportunity in Bonnie doon. This executive 35'x174' lot backs onto Mill Creek Ravine is and the perfect spot to build your dream home. Enjoy all of perks of of one of Edmonton's best neighbourhoods. Schools from elementary to post secondary with Ecole St.Jean, boutique shopping on Whyte avenue, river valley and ravine walking trails, and quick access to downtown, the University district, and Calgary Trail.

## **Community Information**

| Address     | 9209 96 Street |
|-------------|----------------|
| Area        | Edmonton       |
| Subdivision | Bonnie Doon    |
| City        | Edmonton       |
| County      | ALBERTA        |
| Province    | AB             |
| Postal Code | T6C 3Y5        |

### Exterior

Exterior Features Back Lane, Golf Nearby, Playground Nearby, Public Transportation, Ravine View, Schools, Shopping Nearby, Ski Hill Nearby, See Remarks