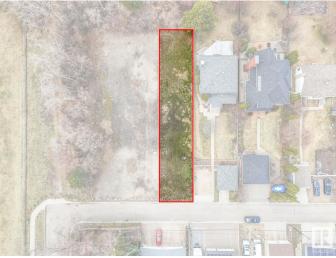

# \$565,000

0 Bedroom, 0.00 Bathroom, Single Family on 0.00 Acres

Bonnie Doon, Edmonton, AB

Rare and exclusive opportunity in Bonnie doon. This executive 35'x174' lot backs onto Mill Creek Ravine is and the perfect spot to build your dream home. Enjoy all of perks of of one of Edmonton's best neighbourhoods. Schools from elementary to post secondary with Ecole St.Jean, boutique shopping on Whyte avenue, river valley and ravine walking trails, and quick access to downtown, the University district, and Calgary Trail.

## **Community Information**

| Address     | 9209 96 Street |
|-------------|----------------|
| Area        | Edmonton       |
| Subdivision | Bonnie Doon    |
| City        | Edmonton       |
| County      | ALBERTA        |
| Province    | AB             |
| Postal Code | T6C 3Y5        |

### Exterior

Exterior Features Back Lane, Golf Nearby, Playground Nearby, Public Transportation, Ravine View, Schools, Shopping Nearby, Ski Hill Nearby, See Remarks