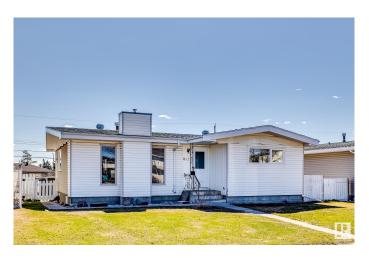

# \$419,900 - 8011 132 Avenue, Edmonton

MLS® #E4435821

# \$419,900

5 Bedroom, 2.00 Bathroom, 1,079 sqft Single Family on 0.00 Acres

Balwin, Edmonton, AB

Nestled in the neighborhood of Balwin, this charming bungalow offers a location with easy access to schools, leisure centers, and a quick commute to downtown. Plus, enjoy seamless travel with access to the Yellowhead! Step inside this beautifully updated home featuring newer flooring and carpet (2024), brand-new windows (2024), and essential upgrades including a new furnace, hot water tank, and A/C (2025). Ideal for first-time home buyers and savvy investors, this property holds the exciting potential to build a second suite, making it a smart investment for your future. Don't miss out on this opportunityâ€"this home won't last long!

## **Exterior**

Exterior Wood, Vinyl

Exterior Features Public Swimming Pool, Schools, Shopping Nearby, See Remarks

Roof Asphalt Shingles

Construction Wood, Vinyl

Foundation Concrete Perimeter