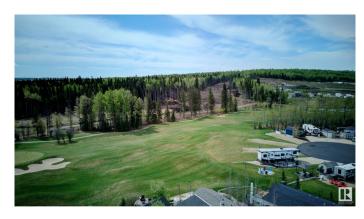

## \$170,000

0 Bedroom, 0.00 Bathroom, Rural on 0.10 Acres

Trestle Creek Golf Resort, Rural Parkland County, AB

TRESTLE CREEK GOLF & RV RESORT â€" YEAR ROUND FAMILY FUN. This one-of-a-kind luxury 4 SEASON, family recreational & golf resort is only 45 minutes west of Edmonton. Add a park model home or use for your RV. This specific lot is in the gated Edgewater Park area, which is the CLOSEST area to the WATERSLIDES. ZIPLINING, WATERSKIING, SANDY BEACH, PICNIC area and PLAYGROUND. Nearby you will also find TENNIS courts, PICKLEBALL courts, BASKETBALL nets, and a BASEBALL field, and don't forget GOLF. WINTER ACTIVITIES are just as exciting. This PIE-SHAPED lot is elevated and BACKS ONTO the 9th HOLE. NEWLY PAVED ROADS. FUTURE RESORT PLANS include a RECREATION CENTRE, CLUBHOUSE, **EQUESTRIAN CENTRE and a BOUTIQUE** HOTEL. The lot next door is also for sale...Tell your family or friends and you can both experience EVERLASTING FAMILY MEMORIES. Seize this opportunity before its gone.