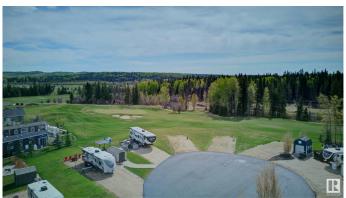

## \$170,000

0 Bedroom, 0.00 Bathroom, Rural on 0.10 Acres

Trestle Creek Golf Resort, Rural Parkland County, AB

TRESTLE CREEK GOLF & RV RESORT â€" YEAR ROUND FAMILY FUN. This one-of-a-kind luxury 4 SEASON, family recreational & golf resort is only 45 minutes west of Edmonton. Add a park model home or use for your RV. This specific lot is in the gated Edgewater Park area, which is the CLOSEST area to the WATERSLIDES. ZIPLINING, WATERSKIING, SANDY BEACH, PICNIC area and PLAYGROUND. Nearby you will also find TENNIS courts, PICKLEBALL courts, BASKETBALL nets, and a BASEBALL field, and don't forget GOLF. WINTER ACTIVITIES are just as exciting. This PIE-SHAPED lot is elevated and BACKS ONTO the 9th HOLE. NEWLY PAVED ROADS. FUTURE RESORT PLANS include a RECREATION CENTRE, CLUBHOUSE, **EQUESTRIAN CENTRE and a BOUTIQUE** HOTEL. The lot next door is also for sale...Tell your family or friends and you can both experience EVERLASTING FAMILY MEMORIES. Seize this opportunity before its gone.