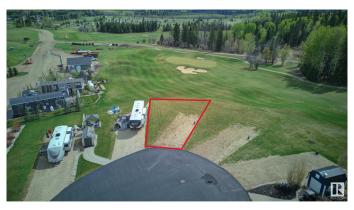

## \$170,000

0 Bedroom, 0.00 Bathroom, Rural on 0.10 Acres

Trestle Creek Golf Resort, Rural Parkland County, AB

TRESTLE CREEK GOLF & RV RESORT â€" YEAR ROUND FAMILY FUN. This one-of-a-kind luxury 4 SEASON, family recreational & golf resort is only 45 minutes west of Edmonton. Add a park model home or use for your RV. This specific lot is in the gated Edgewater Park area, which is the CLOSEST area to the WATERSLIDES. ZIPLINING, WATERSKIING, SANDY BEACH, PICNIC area and PLAYGROUND. Nearby you will also find TENNIS courts, PICKLEBALL courts, BASKETBALL nets, and a BASEBALL field, and don't forget GOLF. WINTER ACTIVITIES are just as exciting. This PIE-SHAPED lot is elevated and BACKS ONTO the 9th HOLE. NEWLY PAVED ROADS. FUTURE RESORT PLANS include a RECREATION CENTRE, CLUBHOUSE, **EQUESTRIAN CENTRE and a BOUTIQUE** HOTEL. The lot next door is also for sale...Tell your family or friends and you can both experience EVERLASTING FAMILY MEMORIES. Seize this opportunity before its gone.