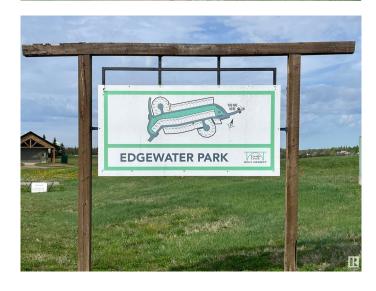

## \$185,000

0 Bedroom, 0.00 Bathroom, Rural on 0.11 Acres

Trestle Creek Golf Resort, Rural Parkland County, AB

TRESTLE CREEK GOLF & RV RESORT â€" YEAR ROUND FAMILY FUN. This one-of-a-kind luxury 4 SEASON, family recreational & golf resort is only 45 minutes west of Edmonton. Add a park model home or use for your RV. This specific lot is in the gated Edgewater Park area, which is the CLOSEST area to the WATERSLIDES. ZIPLINING, WATERSKIING, SANDY BEACH, PICNIC area and PLAYGROUND. Nearby you will also find TENNIS courts, PICKLEBALL courts, BASKETBALL nets, and a BASEBALL field, and don't forget GOLF. WINTER ACTIVITIES are just as exciting. This PIE-SHAPED lot is elevated and BACKS ONTO the 9th HOLE. NEWLY ASPHALTED ROADS. FUTURE RESORT PLANS include a RECREATION CENTRE, CLUBHOUSE, **EQUESTRIAN CENTRE and a BOUTIQUE** HOTEL. The lot next door is also for sale...Tell your family or friends and you can both experience EVERLASTING FAMILY MEMORIES. Seize this opportunity before its gone.