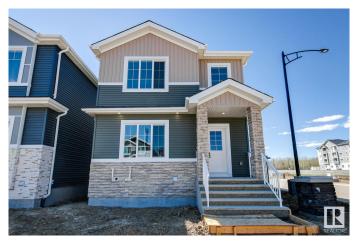

## \$505,000

4 Bedroom, 3.00 Bathroom, 1,751 sqft Single Family on 0.00 Acres

Starling, Edmonton, AB

Ready-Move-In! Stunning 1750 sq. ft. single-family detached home in Starling South, Edmonton! This beautifully designed property is built on a corner lot and features a main floor with a full bath, bedroom/den, spacious living room, dining area, and modern kitchen. Upstairs, find a bonus room, 3 bedrooms and 2 full bathrooms, including a luxurious primary suite. private side entrance for potential legal basement suite. Open to above foyer at entrance. The home comes with appliances credit, and garage pad. Quick possession

#### **Essential Information**

MLS® # E4435773 Price \$505,000

Bedrooms 4

Bathrooms 3.00

Full Baths 3

Square Footage 1,751

Acres 0.00

Year Built 2025

Type Single Family

Sub-Type Detached Single Family

Style 2 Storey
Status Active