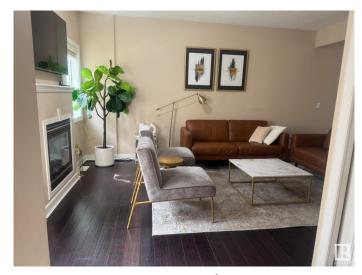

## \$204,900

2 Bedroom, 1.50 Bathroom, 1,028 sqft Condo / Townhouse on 0.00 Acres

Carlton, Edmonton, AB

Affordable Living at Its Finest â€" First floor corner unit with 2 Bedroom Bungalow Townhouse in Tuscan Village! Condo fees include heat and water. This spacious and well-maintained 2-bedroom, 1.5-bath bungalow townhouse offers comfortable living with a bright kitchen, 2 great size bedrooms, main floor laundry, and a cozy fireplace in the living room. Enjoy the convenience of 2 underground parking stalls, and a great size family room in the basement and plenty of storage space. Private facing patio Located in the desirable Tuscan Village, this home combines affordability with practicality in a fantastic location close to amenities. Located in a great area, this home is ideal for first-time buyers, downsizers, or anyone looking for low-maintenance living without sacrificing space or convenience.