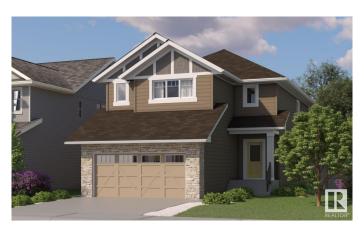

## \$684,900

3 Bedroom, 2.50 Bathroom, 2,326 sqft Single Family on 0.00 Acres

Erin Ridge North, St. Albert, AB

Rare Opportunity: Private Entrance & Expansive Yard Enjoy the exceptional rarity of a separate entrance and an oversized yardâ€"features seldom found in new developments. Experience the perfect blend of contemporary style and practical living with the Nova model home by One Horizon Living. This thoughtfully designed 2,326 sq. ft. residence showcases a modern exterior paired with beautifully appointed interiors. Explore detailed renderings that capture the architectural elegance and smart layout of the Nova. Highlights include generous living spaces, a high-end kitchen, and sophisticated finishes throughout. Every inch of the Nova is designed to maximize comfort, function, and modern appeal. Available in late June.

#### **Essential Information**

MLS® # E4435627 Price \$684,900

Bedrooms 3

Bathrooms 2.50

Full Baths 2

Half Baths 1

Square Footage 2,326 Acres 0.00

Year Built 2025