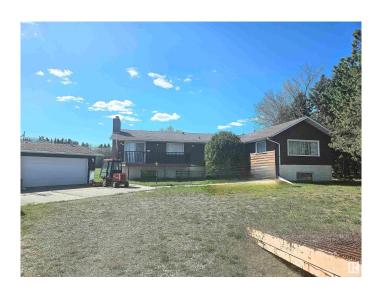

### \$698,000

4 Bedroom, 2.00 Bathroom, 2,377 sqft Rural on 3.01 Acres

Westbrook Crescents, Rural Parkland County, AB

Located on a beautiful 3.01 acres lot in Westbrook Crescents, Parkland County, 2,376 sq. ft. bi-level with triple detached garage. The main floor features a large sunken living room with vaulted ceiling, large windows, and patio door access to the large deck. Large kitchen and dining room with patio door access to the front balcony. Three large bedrooms. Primary bedroom with large den have multi usage to suit your needs. A spacious sunken family room and a full bath completes the main level. The basement is partially finished with a large recreation room, one bedroom, a 3 pcs. bath, and laundry room. Great location for countryside living.

#### **Essential Information**

MLS® # E4435619 Price \$698,000

Bedrooms 4

Bathrooms 2.00

Full Baths 2

Square Footage 2,377

Acres 3.01 Year Built 1976

Type Rural