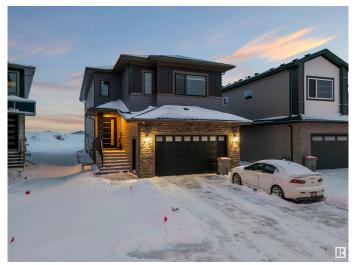

# \$719,000 - 1837 63 Ave, Rural Leduc County

MLS® #E4435593

### \$719,000

5 Bedroom, 4.50 Bathroom, 2,678 sqft Rural on 0.06 Acres

Irvine Creek, Rural Leduc County, AB

This detached two-storey single-family home blends style and functionality. With a spacious patio, a large gazebo in the backyard, and a double garage, it offers both comfort and convenience. The main floor features a cozy living room, modern kitchen, and family room, ideal for gatherings. The primary bedroom on the main level includes an ensuite 3-piece bathroom. Upstairs, you'll find additional bedrooms, a den, and a bonus room for flexible use. The home also includes a 5-piece ensuite and a 4-piece bath on the upper level, plus a 2-piece bath on the main floor. Central in-built speakers and a big backyard gazebo create an inviting atmosphere. Located in a prime area close to Edmonton South, this home offers easy access to schools, parks, shopping, and dining, making it the perfect choice for families seeking space and convenience.