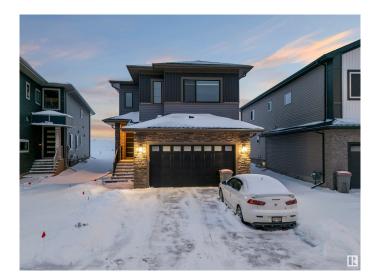

# \$719,000 - 1837 63 Ave, Rural Leduc County

MLS® #E4435593

### \$719,000

5 Bedroom, 4.50 Bathroom, 2,678 sqft Rural on 0.06 Acres

Irvine Creek, Rural Leduc County, AB

This detached two-storey single-family home blends style and functionality. With a spacious patio, a large gazebo in the backyard, and a double garage, it offers both comfort and convenience. The main floor features a cozy living room, modern kitchen, and family room, ideal for gatherings. The primary bedroom on the main level includes an ensuite 3-piece bathroom. Upstairs, you'll find additional bedrooms, a den, and a bonus room for flexible use. The home also includes a 5-piece ensuite and a 4-piece bath on the upper level, plus a 2-piece bath on the main floor. Central in-built speakers and a big backyard gazebo create an inviting atmosphere. Located in a prime area close to Edmonton South, this home offers easy access to schools, parks, shopping, and dining, making it the perfect choice for families seeking space and convenience.