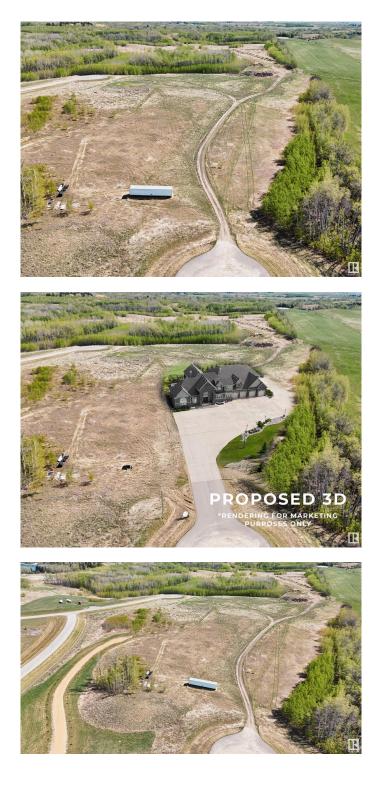

### \$324,900

0 Bedroom, 0.00 Bathroom, Rural on 4.55 Acres

West Point Estates, Rural Parkland County, AB

Your Dream Home Awaits – 4.5 Acre Hillside Lot with Stunning Jackfish Lake Views. Welcome to your opportunity to build the custom hillside dream home you've always envisioned. Nestled on a picturesque 4.5-acre parcel in West Point Estates subdivision, this rare property offers spectacular views of beautiful Jackfish Lake. Imagine waking up each day to the serenity of nature, with the peaceful shimmer of the lake below & expansive sky above. Perched on elevated terrain, this lot is perfectly positioned to take full advantage of west-facing sunsets year-roundâ€"whether you're relaxing on your future deck, enjoying an evening by the firepit, or simply admiring the glow through future floor-to-ceiling windows. Just 35 minutes from the city limits, this property offers a perfect balance between peaceful rural living & easy access to urban amenities. With ample space for your dream home, shop, & more, the possibilities are endless. This is more than landâ€"it's a lifestyle. Your private retreat with a view awaits.