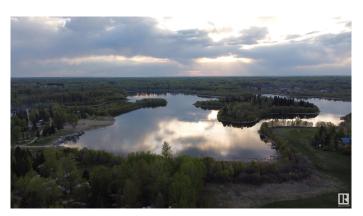

#### \$174,500

0 Bedroom, 0.00 Bathroom, Rural on 0.17 Acres

Spring Lake, Rural Parkland County, AB

You've always wanted that lake property and now is your chance. Located on desirable Lakeside Drive at Spring Lake this lot boasts an ideal location to have those perfect sunset moments. Listen to the sounds of nature, paddle the still waters, walk the lakeside meadows, watch the northern lights, take it all in. The quaint community of Spring Lake is truly a hidden gem only minutes away from the amenities of Stony Plain and Spruce Grove and well within commuting distance to Edmonton. An ideal place to start from, a place to build your dreams.

Interior

Heating See Remarks

**Exterior** 

Exterior Features Lake View, Playground Nearby, See Remarks