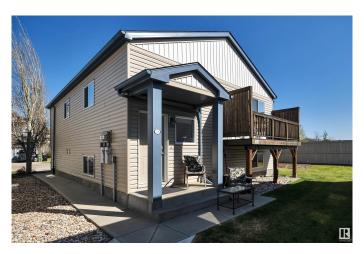

## \$195,000 - 134 142 Selkirk Place, Leduc

MLS® #E4435260

## \$195,000

2 Bedroom, 1.00 Bathroom, 1,005 sqft Condo / Townhouse on 0.00 Acres

Suntree (Leduc), Leduc, AB

Immaculate 2 bedroom condo. Previously a show home in Suntree Point. Lower level of this up/down duplex offers privacy and lots of living space. 9ft ceilings, 2 large bedrooms, and a laundry / storage room. New flooring - luxury vinyl tile, new carpet in bedroom and stairs. New appliances - dishwasher, stove, washer, dryer, and microwave over stove with hood fan built in. Visitor parking and designated stall. Freshly painted and move in ready!

Stories 1

Has Basement Yes

Basement None, No Basement

**Exterior** 

Exterior Wood, Vinyl

Exterior Features Landscaped, No Back Lane, Playground Nearby, Shopping Nearby

Roof Asphalt Shingles

Construction Wood, Vinyl